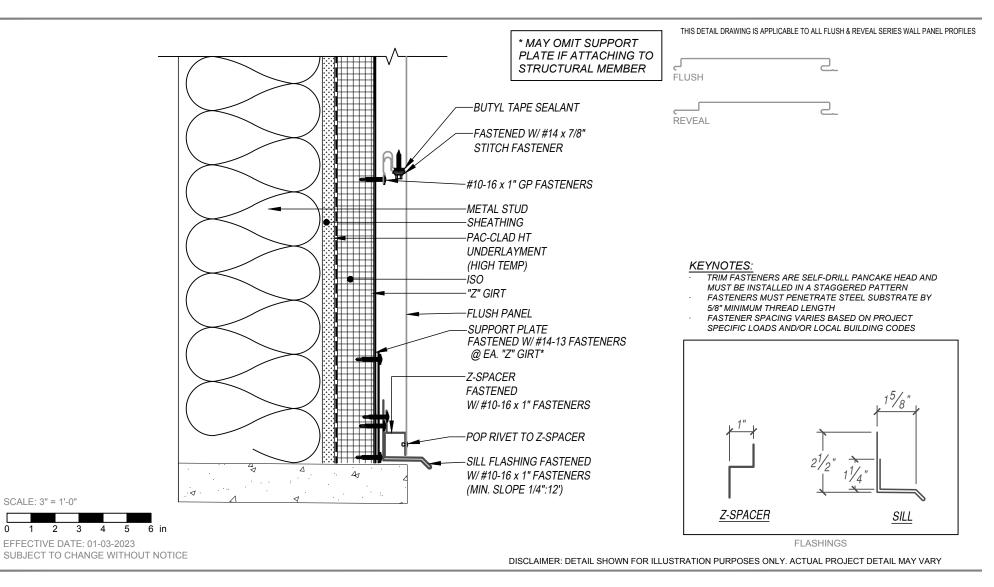

FLUSH & REVEAL - Z-GIRT SUBSTRATE DETAILS

## SILL DETAIL

HORIZONTAL APPLICATION