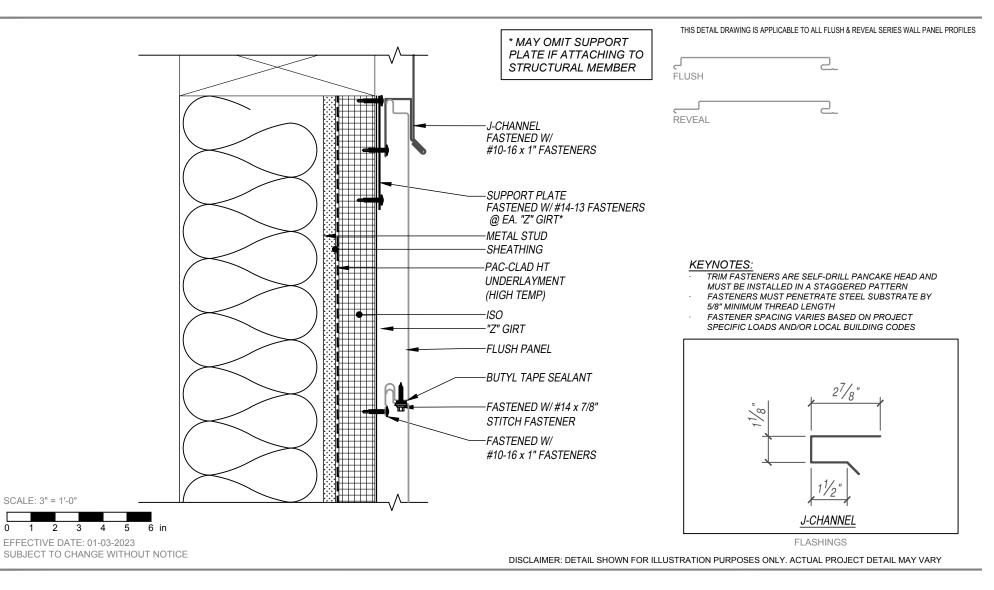

## FLUSH & REVEAL - Z-GIRT SUBSTRATE DETAILS TOP-OF-WALL DETAIL TIE-IN

HORIZONTAL APPLICATION

|             | 2 |
|-------------|---|
| FLUSH PANEL |   |