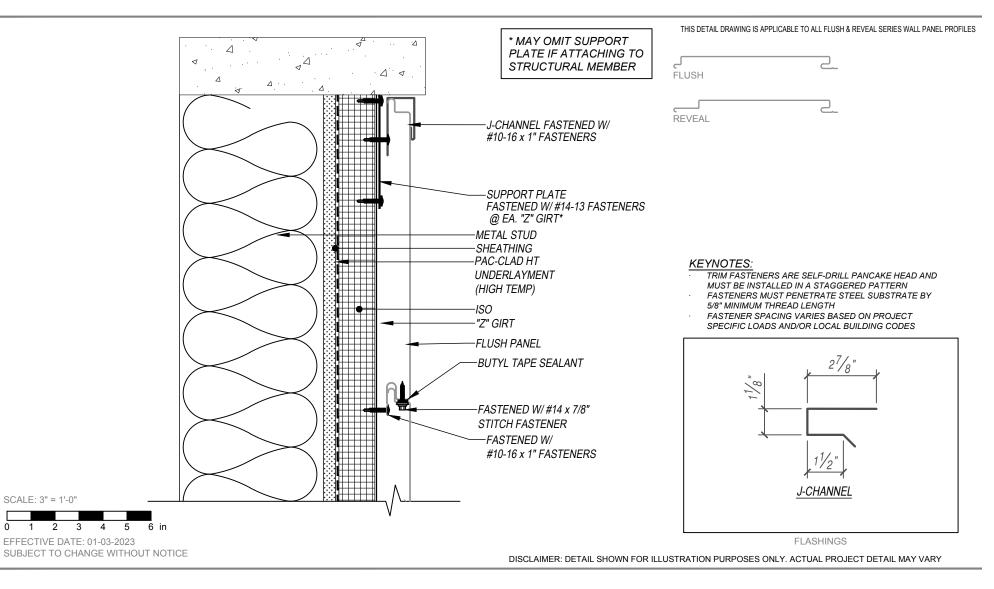

FLUSH & REVEAL - Z-GIRT SUBSTRATE DETAILS TOP-OF-WALL DETAIL

IOP-OF-WALL DETAIL

HORIZONTAL APPLICATION