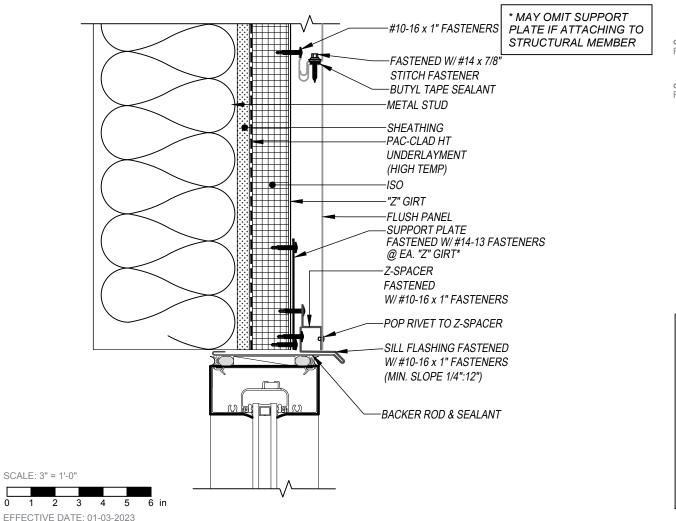

## FLUSH & REVEAL - Z-GIRT SUBSTRATE DETAILS

## WINDOW HEAD DETAIL

HORIZONTAL APPLICATION

THIS DETAIL DRAWING IS APPLICABLE TO ALL FLUSH & REVEAL SERIES WALL PANEL PROFILES

FLUSH REVEAL

## KEYNOTES:

- TRIM FASTENERS ARE SELF-DRILL PANCAKE HEAD AND MUST BE INSTALLED IN A STAGGERED PATTERN
- FASTENERS MUST PENETRATE STEEL SUBSTRATE BY 5/8" MINIMUM THREAD LENGTH
- FASTENER SPACING VARIES BASED ON PROJECT SPECIFIC LOADS AND/OR LOCAL BUILDING CODES

**FLASHINGS** 

DISCLAIMER: DETAIL SHOWN FOR ILLUSTRATION PURPOSES ONLY, ACTUAL PROJECT DETAIL MAY VARY