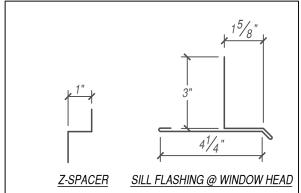

## FLUSH & REVEAL - Z-GIRT SUBSTRATE DETAILS

## WINDOW HEAD DETAIL

HORIZONTAL APPLICATION

THIS DETAIL DRAWING IS APPLICABLE TO ALL FLUSH & REVEAL SERIES WALL PANEL PROFILES

FLUSH REVEAL

**FLASHINGS** 

DISCLAIMER: DETAIL SHOWN FOR ILLUSTRATION PURPOSES ONLY, ACTUAL PROJECT DETAIL MAY VARY