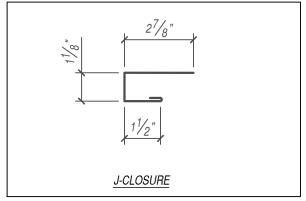

## WINDOW JAMB DETAIL

HORIZONTAL APPLICATION

\* MAY OMIT SUPPORT PLATE IF ATTACHING TO STRUCTURAL MEMBER -FLUSH PANEL -WINDOW / DOOR (BY OTHERS) -ISO -PAC-CLAD HT