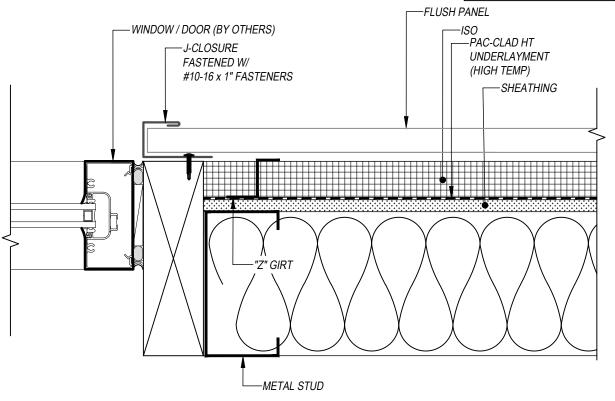

## WINDOW JAMB DETAIL

HORIZONTAL APPLICATION

\* MAY OMIT SUPPORT PLATE IF ATTACHING TO STRUCTURAL MEMBER -FLUSH PANEL -WINDOW / DOOR (BY OTHERS) -ISO -PAC-CLAD HT

## KEYNOTES:

- TRIM FASTENERS ARE SELF-DRILL PANCAKE HEAD AND MUST BE INSTALLED IN A STAGGERED PATTERN
- FASTENERS MUST PENETRATE STEEL SUBSTRATE BY 5/8" MINIMUM THREAD LENGTH
- FASTENER SPACING VARIES BASED ON PROJECT SPECIFIC LOADS AND/OR LOCAL BUILDING CODES

**FLASHINGS** 

DISCLAIMER: DETAIL SHOWN FOR ILLUSTRATION PURPOSES ONLY, ACTUAL PROJECT DETAIL MAY VARY