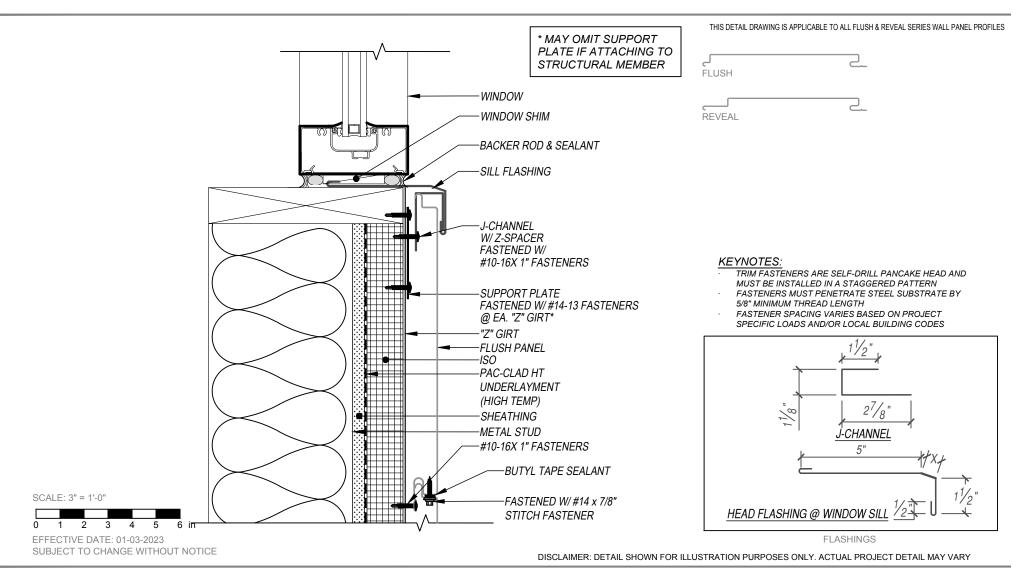

## FLUSH & REVEAL - Z-GIRT SUBSTRATE DETAILS WINDOW SILL DETAIL

HORIZONTAL APPLICATION

FLUSH PANEL