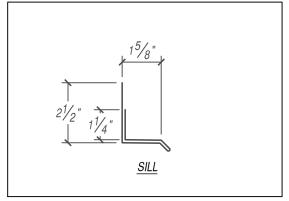

## SILL DETAIL

**VERTICAL APPLICATION** 

THIS DETAIL DRAWING IS APPLICABLE TO ALL FLUSH & REVEAL SERIES WALL PANEL PROFILES

FLUSH REVEAL