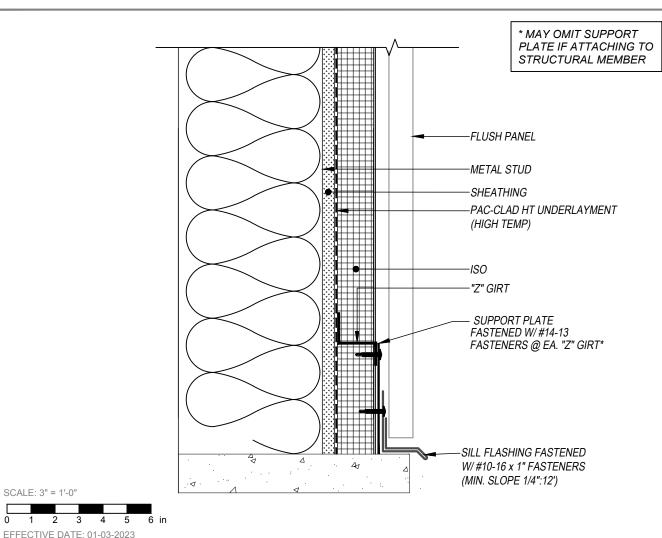

## FLUSH & REVEAL - Z-GIRT SUBSTRATE DETAILS

## SILL DETAIL

**VERTICAL APPLICATION** 

THIS DETAIL DRAWING IS APPLICABLE TO ALL FLUSH & REVEAL SERIES WALL PANEL PROFILES

FLUSH REVEAL

## KEYNOTES:

- TRIM FASTENERS ARE SELF-DRILL PANCAKE HEAD AND MUST BE INSTALLED IN A STAGGERED PATTERN
- FASTENERS MUST PENETRATE STEEL SUBSTRATE BY 5/8" MINIMUM THREAD LENGTH
- FASTENER SPACING VARIES BASED ON PROJECT SPECIFIC LOADS AND/OR LOCAL BUILDING CODES

**FLASHINGS** 

DISCLAIMER: DETAIL SHOWN FOR ILLUSTRATION PURPOSES ONLY, ACTUAL PROJECT DETAIL MAY VARY