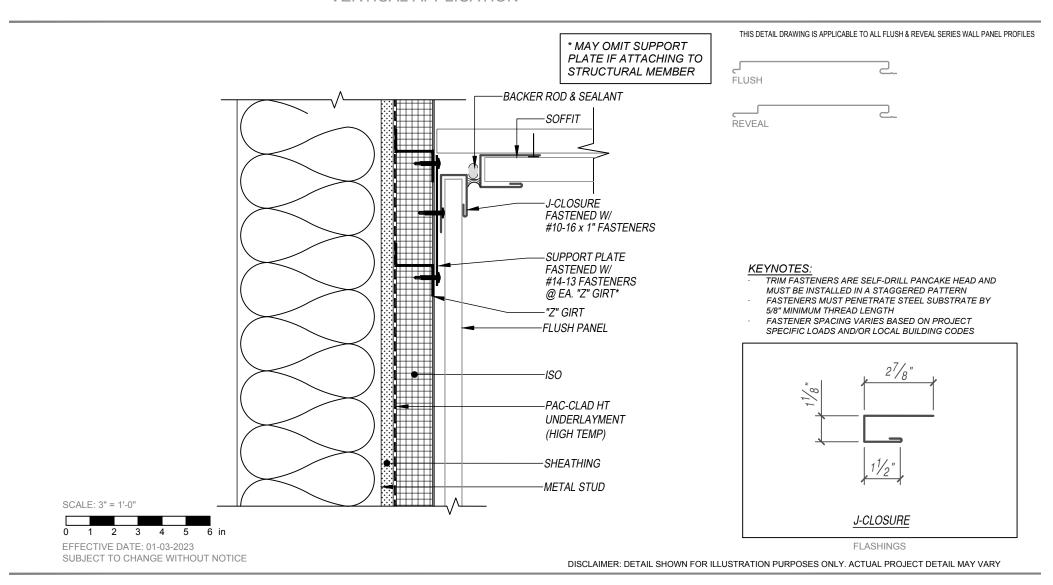

## FLUSH & REVEAL - Z-GIRT SUBSTRATE DETAIL WALL-TO-SOFFIT DETAIL

VERTICAL APPLICATION