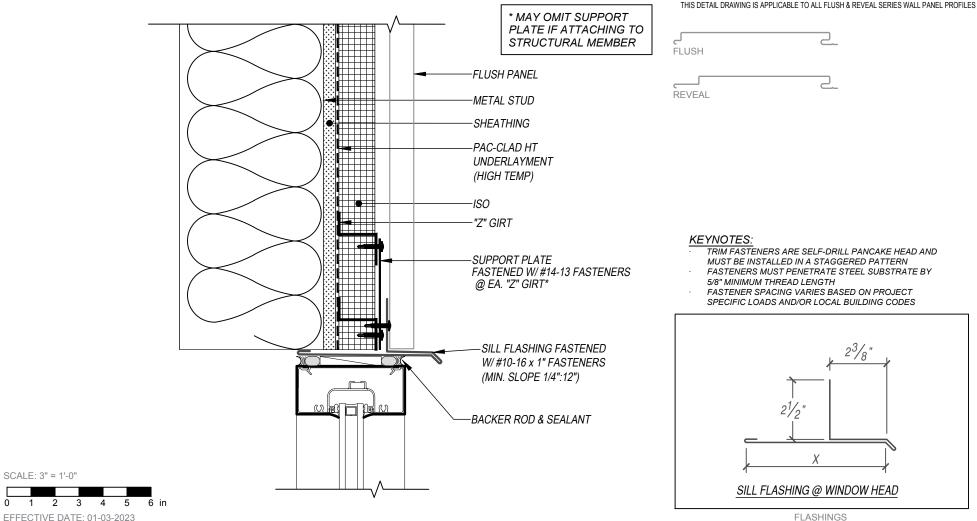

## FLUSH & REVEAL - Z-GIRT SUBSTRATE DETAILS

## WINDOW HEAD DETAIL

VERTICAL APPLICATION

## KEYNOTES:

- TRIM FASTENERS ARE SELF-DRILL PANCAKE HEAD AND MUST BE INSTALLED IN A STAGGERED PATTERN
- FASTENERS MUST PENETRATE STEEL SUBSTRATE BY 5/8" MINIMUM THREAD LENGTH
- FASTENER SPACING VARIES BASED ON PROJECT SPECIFIC LOADS AND/OR LOCAL BUILDING CODES

**FLASHINGS** 

DISCLAIMER: DETAIL SHOWN FOR ILLUSTRATION PURPOSES ONLY, ACTUAL PROJECT DETAIL MAY VARY