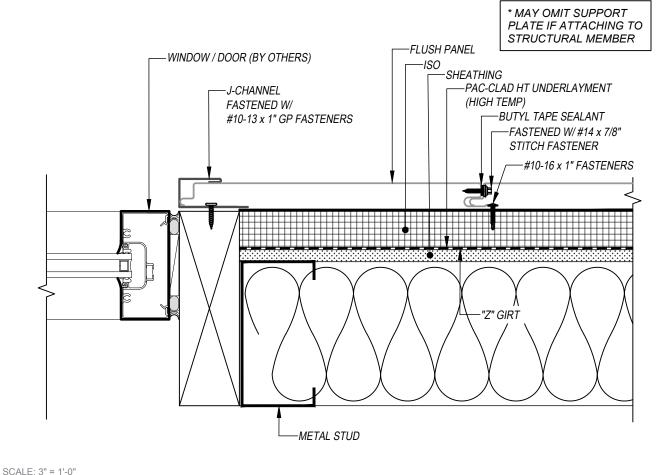

## FLUSH & REVEAL - Z-GIRT SUBSTRATE DETAIL

## WINDOW JAMB DETAIL

**VERTICAL APPLICATION** 

THIS DETAIL DRAWING IS APPLICABLE TO ALL FLUSH & REVEAL SERIES WALL PANEL PROFILES

FLUSH
REVEAL

## KEYNOTES:

- TRIM FASTENERS ARE SELF-DRILL PANCAKE HEAD AND MUST BE INSTALLED IN A STAGGERED PATTERN
- FASTENERS MUST PENETRATE STEEL SUBSTRATE BY 5/8" MINIMUM THREAD LENGTH
- FASTENER SPACING VARIES BASED ON PROJECT SPECIFIC LOADS AND/OR LOCAL BUILDING CODES

FLASHINGS

DISCLAIMER: DETAIL SHOWN FOR ILLUSTRATION PURPOSES ONLY, ACTUAL PROJECT DETAIL MAY VARY