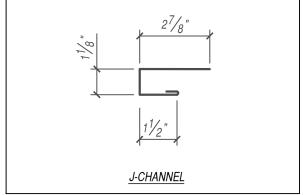

## KEYNOTES:

- TRIM FASTENERS ARE SELF-DRILL PANCAKE HEAD AND MUST BE INSTALLED IN A STAGGERED PATTERN
- FASTENERS MUST PENETRATE STEEL SUBSTRATE BY 5/8" MINIMUM THREAD LENGTH
- FASTENER SPACING VARIES BASED ON PROJECT SPECIFIC LOADS AND/OR LOCAL BUILDING CODES