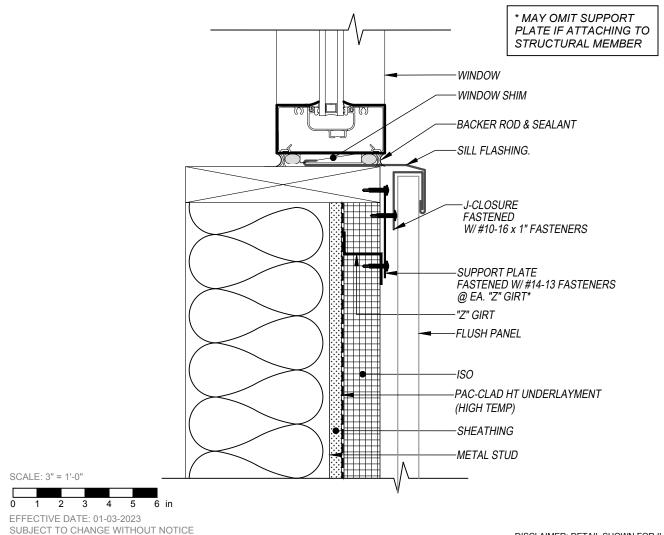

## FLUSH & REVEAL - Z-GIRT SUBSTRATE DETAILS

## WINDOW SILL DETAIL

**VERTICAL APPLICATION** 

THIS DETAIL DRAWING IS APPLICABLE TO ALL FLUSH & REVEAL SERIES WALL PANEL PROFILES

FLUSH REVEAL

## KEYNOTES:

- TRIM FASTENERS ARE SELF-DRILL PANCAKE HEAD AND MUST BE INSTALLED IN A STAGGERED PATTERN
- FASTENERS MUST PENETRATE STEEL SUBSTRATE BY 5/8" MINIMUM THREAD LENGTH
- FASTENER SPACING VARIES BASED ON PROJECT SPECIFIC LOADS AND/OR LOCAL BUILDING CODES

**FLASHINGS** 

DISCLAIMER: DETAIL SHOWN FOR ILLUSTRATION PURPOSES ONLY, ACTUAL PROJECT DETAIL MAY VARY