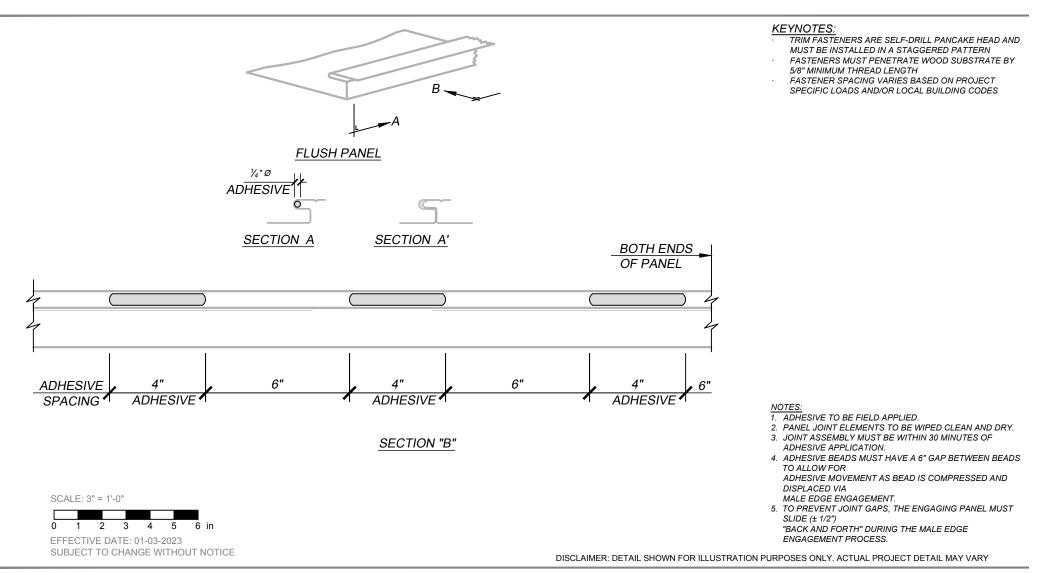

## FLUSH - WOOD SUBSTRATE DETAILS ANTI-DISENGAGEMENT INSTALLATION DETAIL

HORIZONTAL APPLICATION

|             | 2 |
|-------------|---|
| FLUSH PANEL |   |