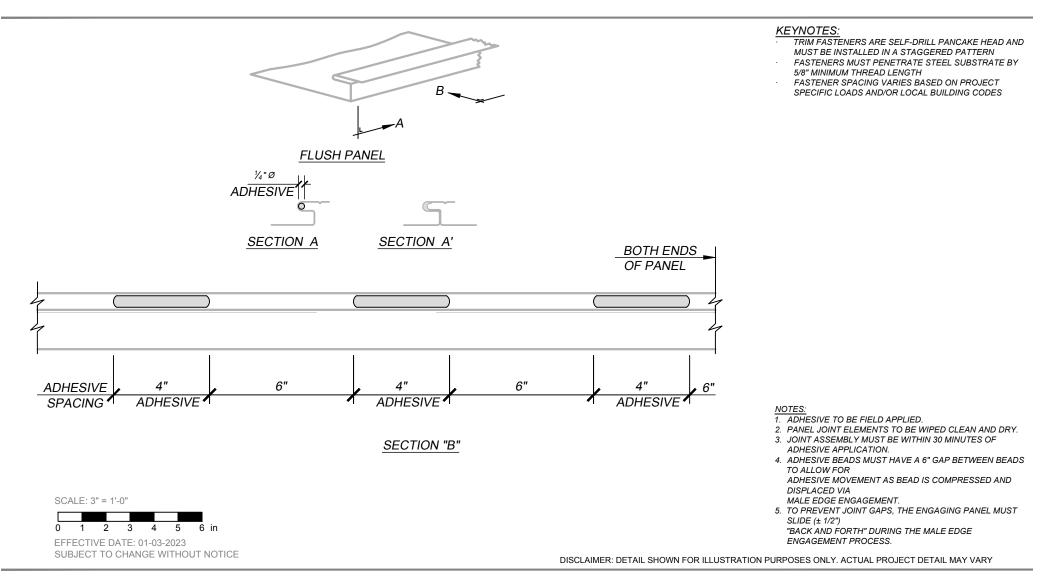

## FLUSH - Z-GIRT - SUBSTRATE DETAILS ANTI-DISENGAGEMENT INSTALLATION DETAIL Н

| ORIZONTAL  | APPLICATION |  |
|------------|-------------|--|
| 0111011111 |             |  |

|             | 2 |
|-------------|---|
| FLUSH PANEL |   |