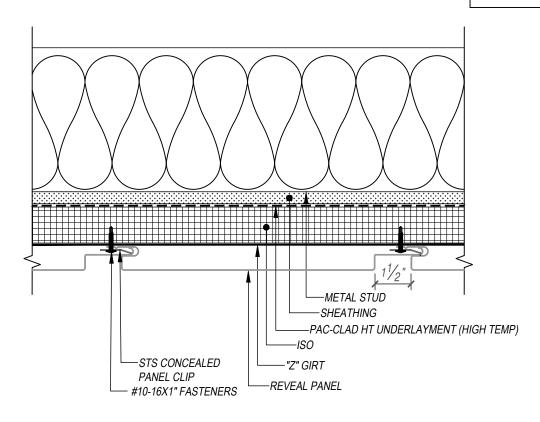

## **REVEAL - Z-GIRT SUBSTRATE DETAIL**

## KEYNOTES:

- TRIM FASTENERS ARE SELF-DRILL PANCAKE HEAD AND MUST BE INSTALLED IN A STAGGERED PATTERN
- · FASTENERS MUST PENETRATE STEEL SUBSTRATE BY 5/8" MINIMUM THREAD LENGTH
- FASTENER SPACING VARIES BASED ON PROJECT SPECIFIC LOADS AND/OR LOCAL BUILDING CODES