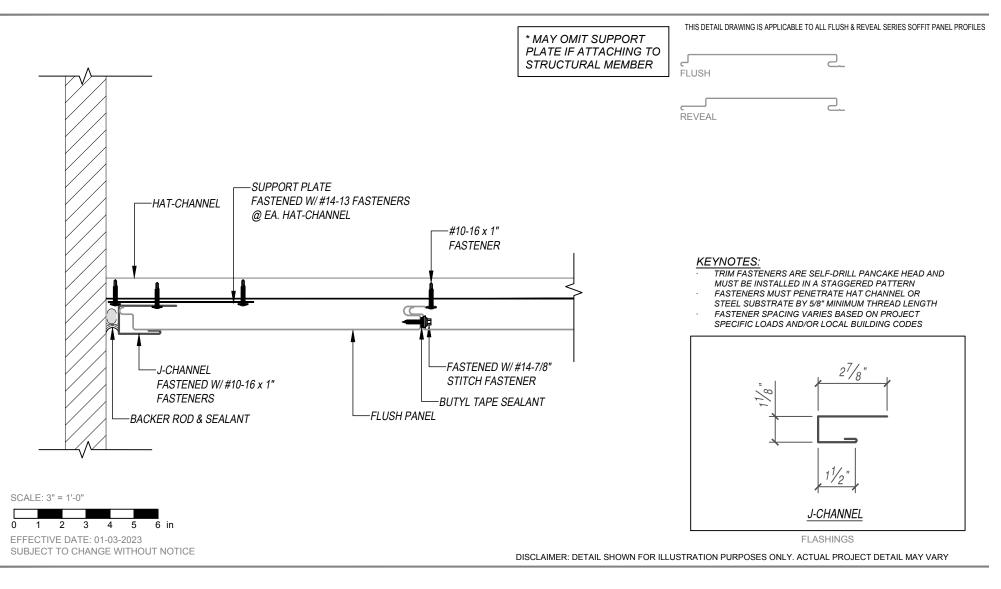

## FLUSH & REVEAL - HAT-CHANNEL SUBSTRATE DETAILS JAMB DETAIL (PROFILE)

| FLUSH PANEL |  |
|-------------|--|

SOFFIT APPLICATION