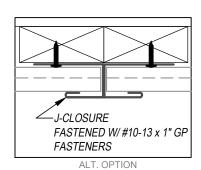

## FLUSH & REVEAL - WOOD BLOCKING DETAILS

## KEYNOTES:

- TRIM FASTENERS ARE SELF-DRILL PANCAKE HEAD AND MUST BE INSTALLED IN A STAGGERED PATTERN
- FASTENERS MUST PENETRATE THE WOOD BLOCKING BY 5/8" MINIMUM THREAD LENGTH
- FASTENER SPACING VARIES BASED ON PROJECT SPECIFIC LOADS AND/OR LOCAL BUILDING CODES

FLASHINGS

DISCLAIMER: DETAIL SHOWN FOR ILLUSTRATION PURPOSES ONLY. ACTUAL PROJECT DETAIL MAY VARY