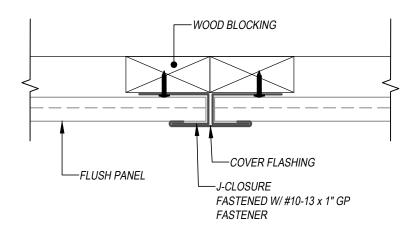

## FLUSH & REVEAL - WOOD BLOCKING DETAILS

## KEYNOTES:

- TRIM FASTENERS ARE SELF-DRILL PANCAKE HEAD AND MUST BE INSTALLED IN A STAGGERED PATTERN
- FASTENERS MUST PENETRATE THE WOOD BLOCKING BY 5/8" MINIMUM THREAD LENGTH
- FASTENER SPACING VARIES BASED ON PROJECT SPECIFIC LOADS AND/OR LOCAL BUILDING CODES

FLASHINGS

DISCLAIMER: DETAIL SHOWN FOR ILLUSTRATION PURPOSES ONLY. ACTUAL PROJECT DETAIL MAY VARY