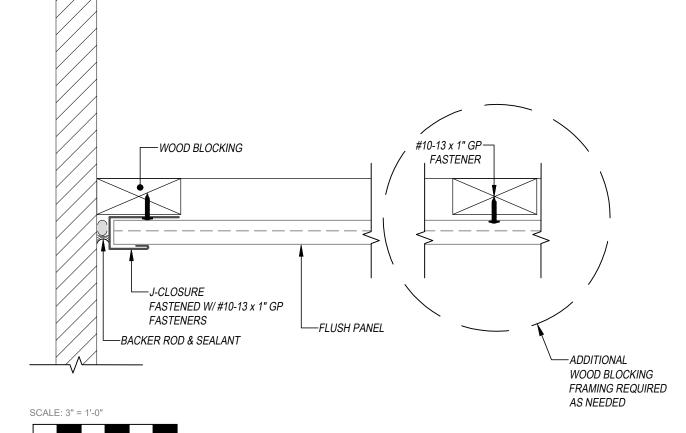

## JAMB DETAIL

**SOFFIT APPLICATION** 

THIS DETAIL DRAWING IS APPLICABLE TO ALL FLUSH & REVEAL SERIES SOFFIT PANEL PROFILES

## KEYNOTES:

- TRIM FASTENERS ARE SELF-DRILL PANCAKE HEAD AND MUST BE INSTALLED IN A STAGGERED PATTERN
- FASTENERS MUST PENETRATE THE WOOD BLOCKING BY 5/8" MINIMUM THREAD LENGTH
- FASTENER SPACING VARIES BASED ON PROJECT SPECIFIC LOADS AND/OR LOCAL BUILDING CODES

FLASHINGS

DISCLAIMER: DETAIL SHOWN FOR ILLUSTRATION PURPOSES ONLY. ACTUAL PROJECT DETAIL MAY VARY