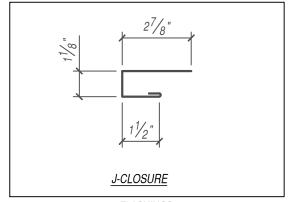

## KEYNOTES:

- TRIM FASTENERS ARE SELF-DRILL PANCAKE HEAD AND MUST BE INSTALLED IN A STAGGERED PATTERN
- FASTENERS MUST PENETRATE THE WOOD BLOCKING BY 5/8" MINIMUM THREAD LENGTH
- FASTENER SPACING VARIES BASED ON PROJECT SPECIFIC LOADS AND/OR LOCAL BUILDING CODES