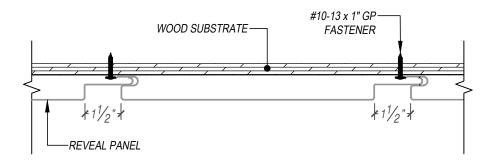

## REVEAL - WOOD SUBSTRATE DETAILS ENHANCED INSTALLATION DETAIL SOFFIT APPLICATION

## KEYNOTES:

- TRIM FASTENERS ARE SELF-DRILL PANCAKE HEAD AND MUST BE INSTALLED IN A STAGGERED PATTERN
- FASTENERS MUST PENETRATE THE WOOD SUBSTRATE BY 5/8" MINIMUM THREAD LENGTH
- FASTENER SPACING VARIES BASED ON PROJECT SPECIFIC LOADS AND/OR LOCAL BUILDING CODES