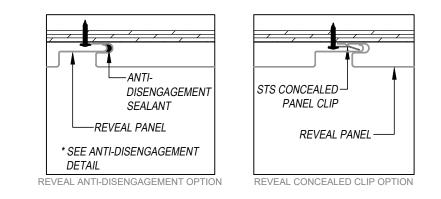

## REVEAL - WOOD SUBSTRATE DETAILS ENHANCED INSTALLATION DETAIL SOFFIT APPLICATION