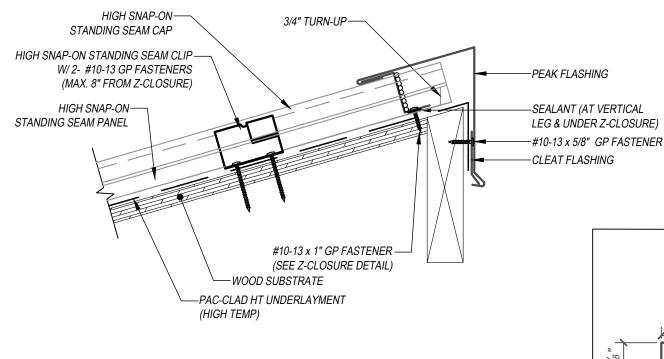

## PEAK - OPTION 1 (1/2 RIDGE - HIGH PEAK SIDE)

## KEYNOTES:

- TRIM FASTENERS ARE SELF-TAPPING PANCAKE HEAD
  AND MUST BE INSTALLED IN A STAGGERED PATTERN
- · CLIP FASTENERS MUST PENETRATE WOOD SUBSTRATE BY 5/8" MINIMUM THREAD LENGTH
- FASTENER SPACING VARIES BASED ON PROJECT SPECIFIC LOADS AND/OR LOCAL BUILDING CODES

Z-CLOSURE PEAK

DEAK

DE

**FLASHINGS** 

DISCLAIMER: DETAIL SHOWN FOR ILLUSTRATION PURPOSES ONLY, ACTUAL PROJECT DETAIL MAY VARY