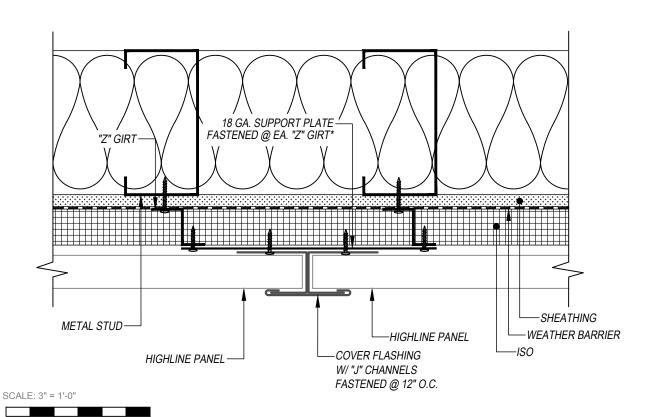

## **HIGHLINE SERIES - Z-GIRT**

# SPLICE DETAIL - PLAN VIEW

HORIZONTAL APPLICATION

\* MAY OMIT SUPPORT PLATE IF ATTACHING TO STRUCTURAL MEMBER

# THIS DETAIL DRAWING IS APPLICABLE TO ALL HIGHLINE SERIES WALL PANEL PROFILES HIGHLINE B1 HIGHLINE C1 HIGHLINE C2 CONCEALED CLIP END HIGHLINE S1 HIGHLINE S1

### KEYNOTES:

- TRIM FASTENERS ARE SELF-DRILL PANCAKE HEAD AND MUST BE INSTALLED IN A STAGGERED PATTERN
- · FASTENERS MUST PENETRATE STEEL SUBSTRATE BY 5/8" MINIMUM THREAD LENGTH

FLASHINGS

DISCLAIMER: DETAIL SHOWN FOR ILLUSTRATION PURPOSES ONLY. ACTUAL PROJECT DETAIL MAY VARY