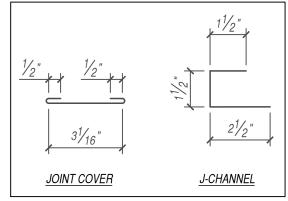

### KEYNOTES:

- TRIM FASTENERS ARE SELF-DRILL PANCAKE HEAD AND MUST BE INSTALLED IN A STAGGERED PATTERN
- · FASTENERS MUST PENETRATE STEEL SUBSTRATE BY 5/8" MINIMUM THREAD LENGTH

FLASHINGS

DISCLAIMER: DETAIL SHOWN FOR ILLUSTRATION PURPOSES ONLY. ACTUAL PROJECT DETAIL MAY VARY