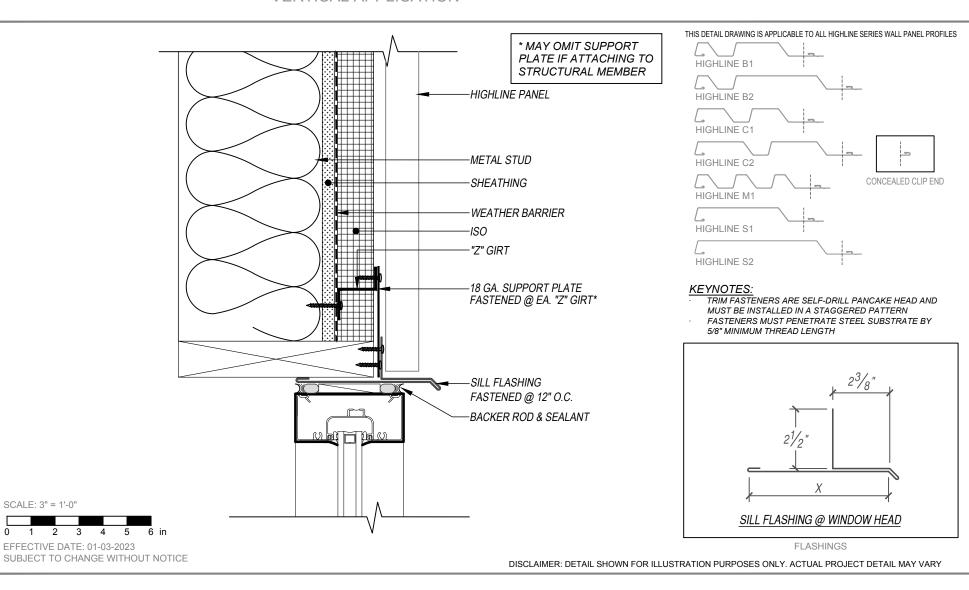

## **HIGHLINE SERIES - Z-GIRT** WINDOW HEAD DETAIL VERTICAL APPLICATION





## **PETERSEN ALUMINUM CORPORATION - PAC-CLAD.COM**

0

1

HQ: 1005 Tonne Road Elk Grove Village, IL 60007 P: 800-PAC-CLAD F: 800-722-7150

9060 Junction Drive Annapolis Junction, MD 20701 P: 800-344-1400 F: 301-953-7627

## SALES@PETERSENMAIL.COM

102 Northpoint Parkway 10551 PAC Road Tyler, TX 75707 Acworth, GA 30102 P: 800-441-8661 P: 800-272-4482 F: 770-420-2533 F: 903-581-8592

1800 S. 7th Ave., Suite 130 Phoenix, AZ 85007 P: 833-750-1935 F: 602-254-6504

9817 233rd Ave. E, Suite A Bonney Lake, WA 98391 P: 253-501-2450 F: N/A