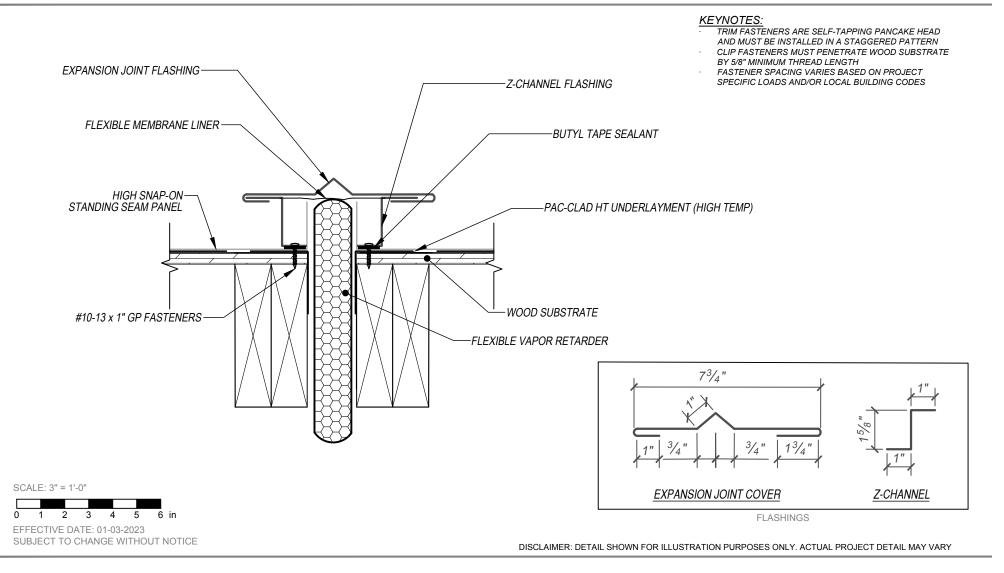

## HIGH SNAP-ON STANDING SEAM - WOOD SUBSTRATE DETAILS

## **EXPANSION JOINT - FIXED**

HIGH SNAP-ON STANDING SEAM