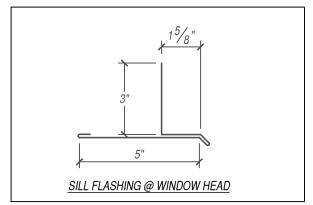

## WINDOW HEAD DETAIL

**VERTICAL APPLICATION** 

-FLUSH PANEL -PAC-CLAD HT UNDERLAYMENT (HIGH TEMP) WOOD SUBSTRATE SILL FLASHING FASTENED W/#10-13 x 1" GP FASTENERS (MIN. 1/4":12" SLOPE) BACKER ROD & SEALANT

THIS DETAIL DRAWING IS APPLICABLE TO ALL FLUSH & REVEAL SERIES WALL PANEL PROFILES

## KEYNOTES:

- TRIM FASTENERS ARE SELF-DRILL PANCAKE HEAD AND MUST BE INSTALLED IN A STAGGERED PATTERN
- FASTENERS MUST PENETRATE STEEL SUBSTRATE BY 5/8" MINIMUM THREAD LENGTH

FLASHINGS

DISCLAIMER: DETAIL SHOWN FOR ILLUSTRATION PURPOSES ONLY. ACTUAL PROJECT DETAIL MAY VARY