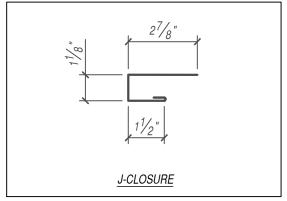

## KEYNOTES:

- TRIM FASTENERS ARE SELF-DRILL PANCAKE HEAD AND MUST BE INSTALLED IN A STAGGERED PATTERN
- FASTENERS MUST PENETRATE WOOD SUBSTRATE BY 5/8" MINIMUM THREAD LENGTH
- FASTENER SPACING VARIES BASED ON PROJECT SPECIFIC LOADS AND/OR LOCAL BUILDING CODES