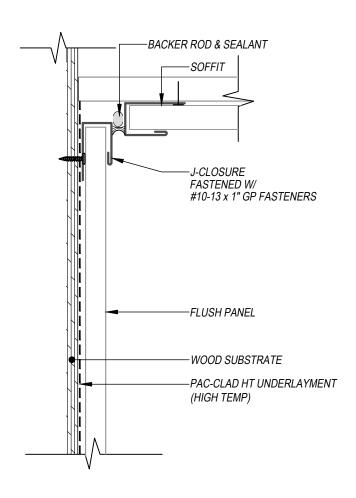

## WALL-TO-SOFFIT DETAIL

**VERTICAL APPLICATION** 

THIS DETAIL DRAWING IS APPLICABLE TO ALL FLUSH & REVEAL SERIES WALL PANEL PROFILES

## KEYNOTES:

- TRIM FASTENERS ARE SELF-DRILL PANCAKE HEAD AND MUST BE INSTALLED IN A STAGGERED PATTERN
- FASTENERS MUST PENETRATE WOOD SUBSTRATE BY 5/8" MINIMUM THREAD LENGTH
- FASTENER SPACING VARIES BASED ON PROJECT SPECIFIC LOADS AND/OR LOCAL BUILDING CODES

**FLASHINGS** 

DISCLAIMER: DETAIL SHOWN FOR ILLUSTRATION PURPOSES ONLY, ACTUAL PROJECT DETAIL MAY VARY