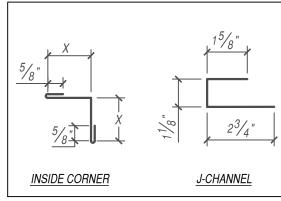

# INSIDE CORNER DETAIL

HORIZONTAL APPLICATION

PRECISION SERIES - HWP

\* MAY OMIT SUPPORT PLATE IF ATTACHING TO STRUCTURAL MEMBER THIS DETAIL DRAWING IS APPLICABLE TO ALL HWP SERIES WALL PANEL PROFILES

# KEYNOTES:

- TRIM FASTENERS ARE SELF-DRILL PANCAKE HEAD AND
  MUST BE INSTALLED IN A STAGGERED PATTERN
- FASTENERS MUST PENETRATE WOOD SUBSTRATE BY 5/8" MINIMUM THREAD LENGTH
- FASTENER SPACING VARIES BASED ON PROJECT SPECIFIC LOADS AND/OR LOCAL BUILDING CODES

# HWP PANEL INSIDE CORNER FLASHING W'"" CHANNELS FASTENED W/ #10-13 GP FASTENERS POP RIVET HWP PANEL WOOD SUBSTRATE PAC-CLAD HT UNDERLAYMENT (HIGH TEMP) SCALE: 3" = 1'-0"