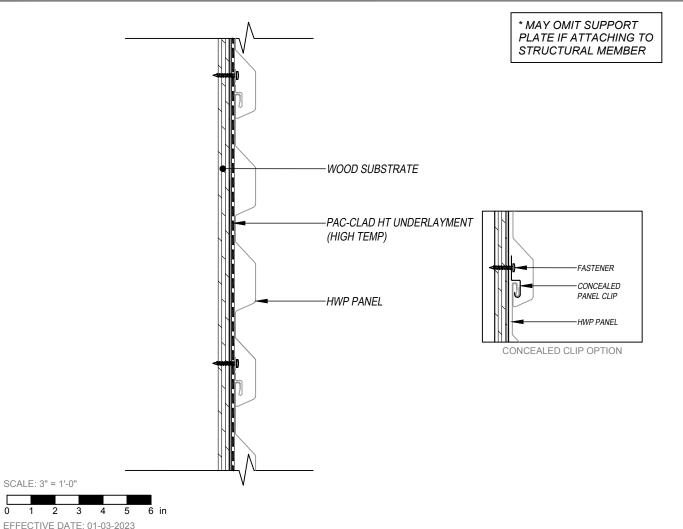

## **INSTALLATION DETAIL**

HORIZONTAL APPLICATION

PRECISION SERIES - HWP

THIS DETAIL DRAWING IS APPLICABLE TO ALL HWP SERIES WALL PANEL PROFILES

HWP-16

HWP-12

CONCEALED CLIP END

## KEYNOTES:

- TRIM FASTENERS ARE SELF-DRILL PANCAKE HEAD AND MUST BE INSTALLED IN A STAGGERED PATTERN
- FASTENERS MUST PENETRATE WOOD SUBSTRATE BY 5/8" MINIMUM THREAD LENGTH
- FASTENER SPACING VARIES BASED ON PROJECT SPECIFIC LOADS AND/OR LOCAL BUILDING CODES

DISCLAIMER: DETAIL SHOWN FOR ILLUSTRATION PURPOSES ONLY, ACTUAL PROJECT DETAIL MAY VARY

SUBJECT TO CHANGE WITHOUT NOTICE

SCALE: 3" = 1'-0"

SALES@PETERSENMAIL.COM