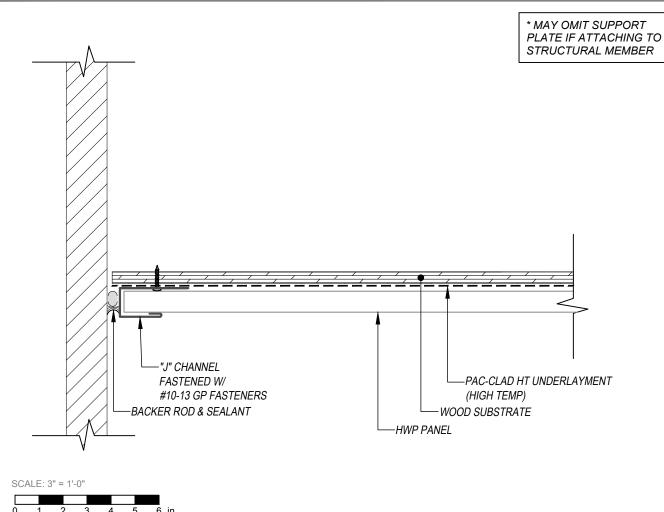

## JAMB DETAIL

HORIZONTAL APPLICATION

PRECISION SERIES - HWP

THIS DETAIL DRAWING IS APPLICABLE TO ALL HWP SERIES WALL PANEL PROFILES

HWP-16

HWP-12

CONCEALED CLIP END

## KEYNOTES:

- TRIM FASTENERS ARE SELF-DRILL PANCAKE HEAD AND MUST BE INSTALLED IN A STAGGERED PATTERN
- FASTENERS MUST PENETRATE WOOD SUBSTRATE BY 5/8" MINIMUM THREAD LENGTH
- FASTENER SPACING VARIES BASED ON PROJECT SPECIFIC LOADS AND/OR LOCAL BUILDING CODES