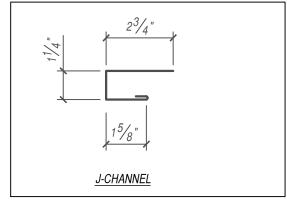

## JAMB DETAIL

HORIZONTAL APPLICATION

PRECISION SERIES - HWP

THIS DETAIL DRAWING IS APPLICABLE TO ALL HWP SERIES WALL PANEL PROFILES

HWP-16

HWP-12

CONCEALED CLIP END

## KEYNOTES:

- TRIM FASTENERS ARE SELF-DRILL PANCAKE HEAD AND MUST BE INSTALLED IN A STAGGERED PATTERN
- FASTENERS MUST PENETRATE WOOD SUBSTRATE BY 5/8" MINIMUM THREAD LENGTH
- FASTENER SPACING VARIES BASED ON PROJECT SPECIFIC LOADS AND/OR LOCAL BUILDING CODES