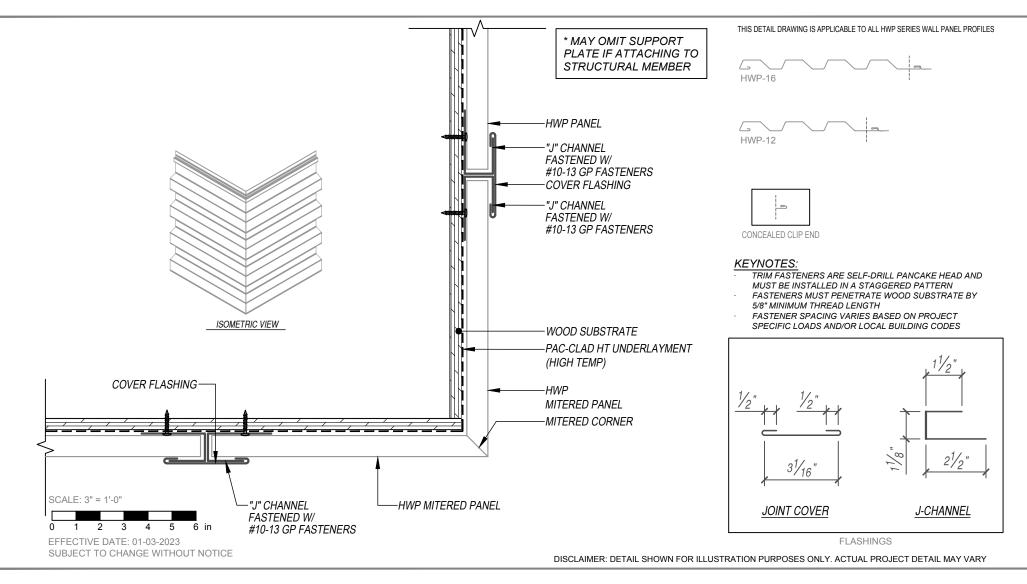

## PERCISION SERIES - HWP - WOOD OUTSIDE CORNER MITERED DETAIL

HORIZONTAL APPLICATION

PRECISION SERIES - HWP