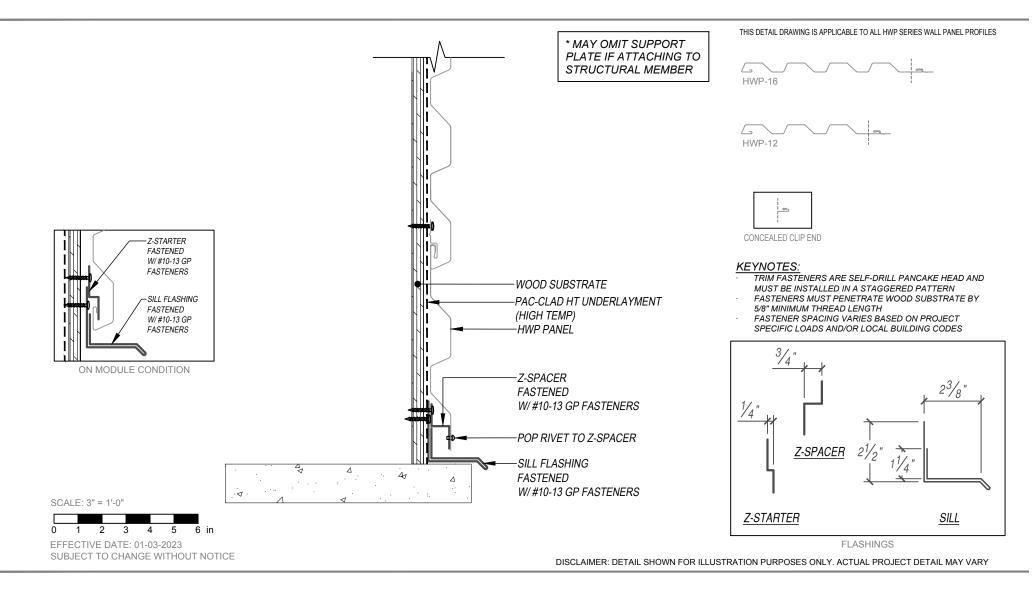

PERCISION SERIES - HWP - WOOD

HORIZONTAL APPLICATION



PRECISION SERIES - HWP



## **PETERSEN ALUMINUM CORPORATION - PAC-CLAD.COM**

HQ: 1005 Tonne Road Elk Grove Village, IL 60007 P: 800-PAC-CLAD F: 800-722-7150 9060 Junction Drive Annapolis Junction, MD 20701 P: 800-344-1400 F: 301-953-7627

## 10551 PAC Road Tyler, TX 75707 P: 800-441-8661 F: 903-581-8592

102 Northpoint Parkway Acworth, GA 30102 P: 800-272-4482 F: 770-420-2533

SALES@PETERSENMAIL.COM

1800 S. 7th Ave., Suite 130 Phoenix, AZ 85007 P: 833-750-1935 F: 602-254-6504

9817 233rd Ave. E, Suite A Bonney Lake, WA 98391 P: 253-501-2450 F: N/A