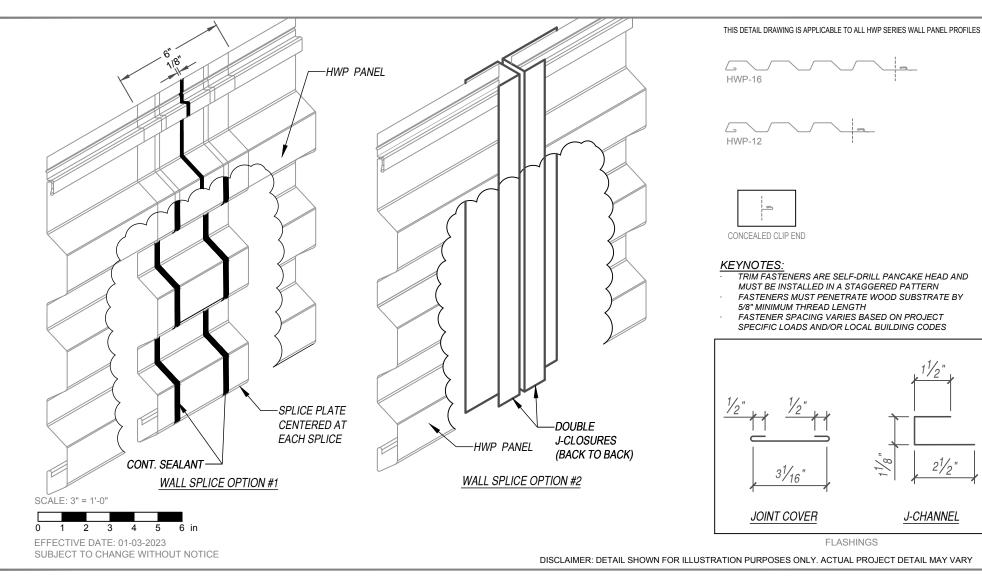

PERCISION SERIES - HWP - WOOD SPLICE - ISO VIEW DETAIL

HORIZONTAL APPLICATION

PRECISION SERIES - HWP