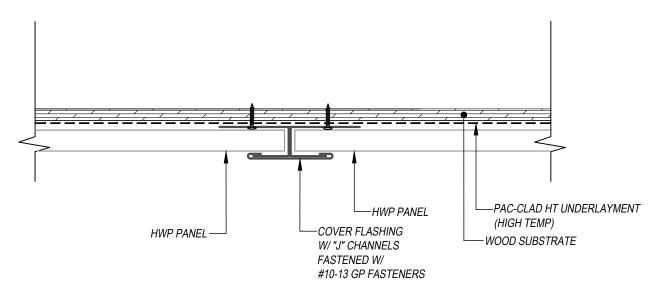

## SPLICE - PLAN VIEW DETAIL

HORIZONTAL APPLICATION

PRECISION SERIES - HWP

\* MAY OMIT SUPPORT PLATE IF ATTACHING TO STRUCTURAL MEMBER THIS DETAIL DRAWING IS APPLICABLE TO ALL HWP SERIES WALL PANEL PROFILES

CONCEALED CLIP END

## KEYNOTES:

- TRIM FASTENERS ARE SELF-DRILL PANCAKE HEAD AND
- MUST BE INSTALLED IN A STAGGERED PATTERN FASTENERS MUST PENETRATE WOOD SUBSTRATE BY
- 5/8" MINIMUM THREAD LENGTH
- FASTENER SPACING VARIES BASED ON PROJECT SPECIFIC LOADS AND/OR LOCAL BUILDING CODES

FLASHINGS

DISCLAIMER: DETAIL SHOWN FOR ILLUSTRATION PURPOSES ONLY. ACTUAL PROJECT DETAIL MAY VARY