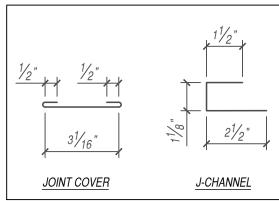

## SPLICE - PLAN VIEW DETAIL

HORIZONTAL APPLICATION

PRECISION SERIES - HWP

\* MAY OMIT SUPPORT PLATE IF ATTACHING TO STRUCTURAL MEMBER THIS DETAIL DRAWING IS APPLICABLE TO ALL HWP SERIES WALL PANEL PROFILES

## KEYNOTES:

- TRIM FASTENERS ARE SELF-DRILL PANCAKE HEAD AND
- MUST BE INSTALLED IN A STAGGERED PATTERN FASTENERS MUST PENETRATE WOOD SUBSTRATE BY
- 5/8" MINIMUM THREAD LENGTH
- FASTENER SPACING VARIES BASED ON PROJECT SPECIFIC LOADS AND/OR LOCAL BUILDING CODES