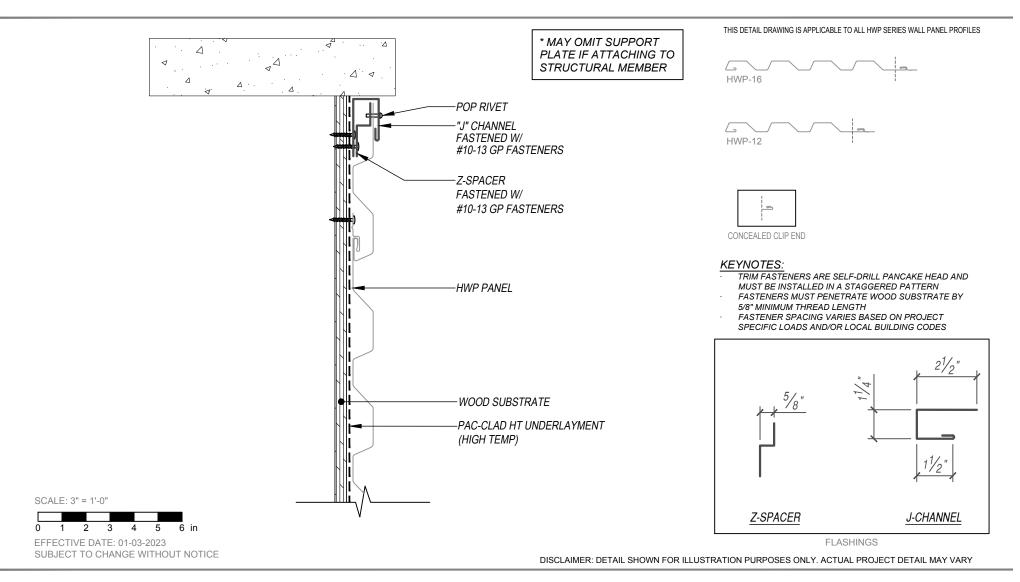

## PERCISION SERIES - HWP - Z-GIRT TOP-OF-WALL DETAIL

HORIZONTAL APPLICATION

PRECISION SERIES - HWP