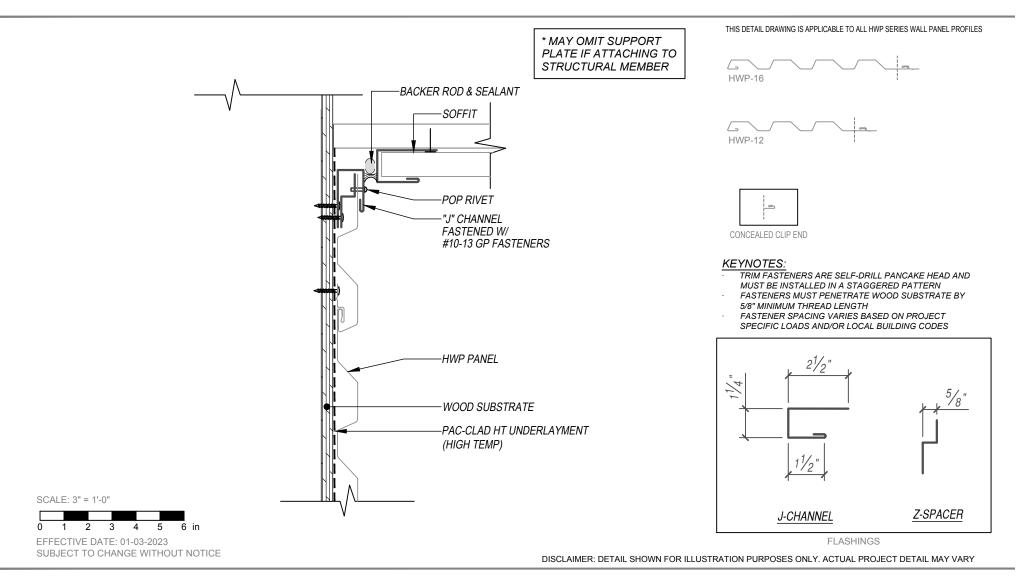

## PERCISION SERIES - HWP - WOOD WALL-TO-SOFFIT DETAIL

HORIZONTAL APPLICATION

PRECISION SERIES - HWP