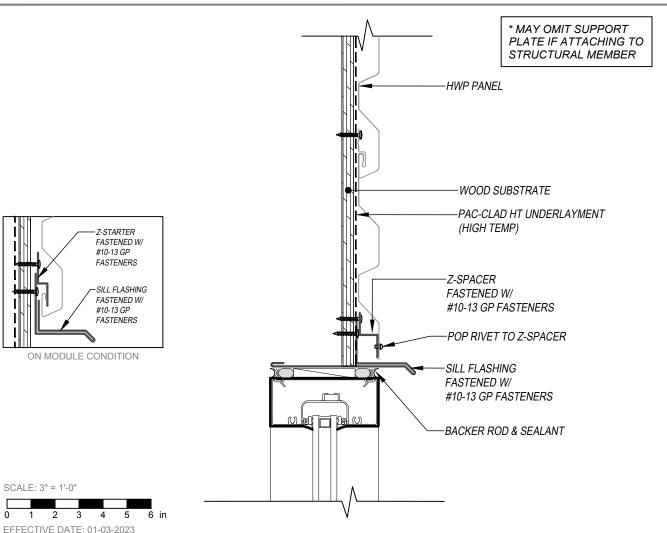

## WINDOW HEAD DETAIL

HORIZONTAL APPLICATION

PRECISION SERIES - HWP

THIS DETAIL DRAWING IS APPLICABLE TO ALL HWP SERIES WALL PANEL PROFILES

HWP-16

HWP-12

CONCEALED CLIP END

## KEYNOTES:

- TRIM FASTENERS ARE SELF-DRILL PANCAKE HEAD AND MUST BE INSTALLED IN A STAGGERED PATTERN
- FASTENERS MUST PENETRATE WOOD SUBSTRATE BY 5/8" MINIMUM THREAD LENGTH
- FASTENER SPACING VARIES BASED ON PROJECT SPECIFIC LOADS AND/OR LOCAL BUILDING CODES