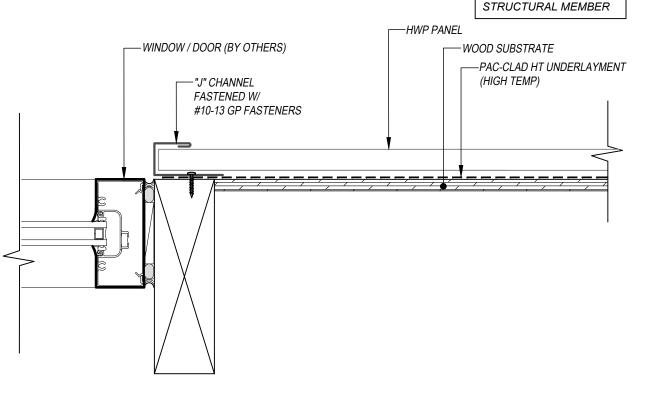

## WINDOW JAMB DETAIL

HORIZONTAL APPLICATION

PRECISION SERIES - HWP

THIS DETAIL DRAWING IS APPLICABLE TO ALL HWP SERIES WALL PANEL PROFILES

HWP-16

HWP-12

CONCEALED CLIP END

## KEYNOTES:

- TRIM FASTENERS ARE SELF-DRILL PANCAKE HEAD AND MUST BE INSTALLED IN A STAGGERED PATTERN
- FASTENERS MUST PENETRATE WOOD SUBSTRATE BY 5/8" MINIMUM THREAD LENGTH
- FASTENER SPACING VARIES BASED ON PROJECT SPECIFIC LOADS AND/OR LOCAL BUILDING CODES