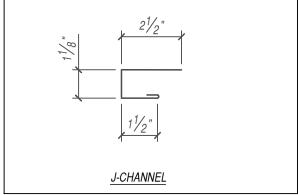

## WINDOW JAMB DETAIL

HORIZONTAL APPLICATION

PRECISION SERIES - HWP

THIS DETAIL DRAWING IS APPLICABLE TO ALL HWP SERIES WALL PANEL PROFILES

HWP-16

HWP-12

CONCEALED CLIP END

## KEYNOTES:

- TRIM FASTENERS ARE SELF-DRILL PANCAKE HEAD AND MUST BE INSTALLED IN A STAGGERED PATTERN
- FASTENERS MUST PENETRATE WOOD SUBSTRATE BY 5/8" MINIMUM THREAD LENGTH
- FASTENER SPACING VARIES BASED ON PROJECT SPECIFIC LOADS AND/OR LOCAL BUILDING CODES