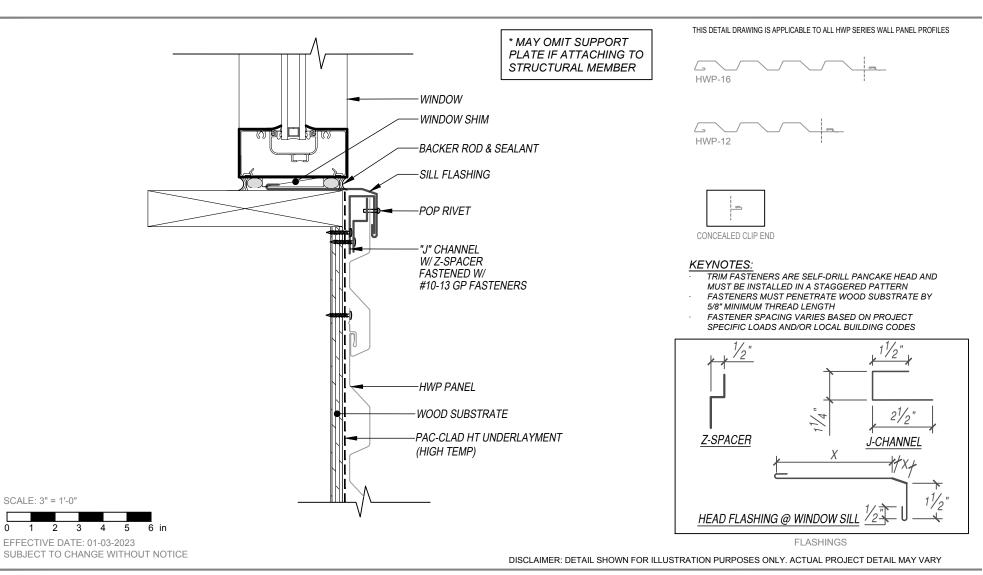

## **PERCISION SERIES - HWP - WOOD** WINDOW SILL DETAIL

HORIZONTAL APPLICATION

PRECISION SERIES - HWP