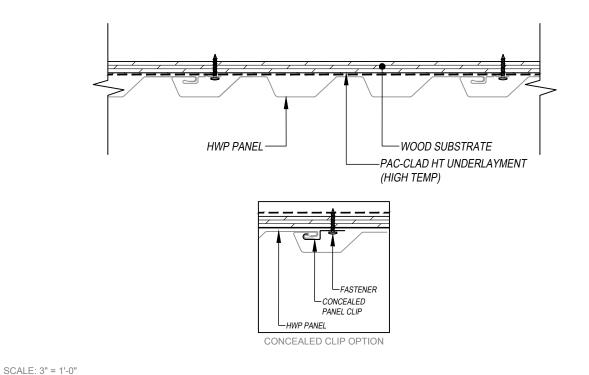

## PERCISION SERIES - HWP - WOOD

VERTICAL APPLICATION

PRECISION SERIES - HWP

## THIS DETAIL DRAWING IS APPLICABLE TO ALL HWP SERIES WALL PANEL PROFILES

CONCEALED CLIP END

## **KEYNOTES:**

- TRIM FASTENERS ARE SELF-DRILL PANCAKE HEAD AND MUST BE INSTALLED IN A STAGGERED PATTERN
- FASTENERS MUST PENETRATE WOOD SUBSTRATE BY 5/8" MINIMUM THREAD LENGTH
- FASTENER SPACING VARIES BASED ON PROJECT SPECIFIC LOADS AND/OR LOCAL BUILDING CODES