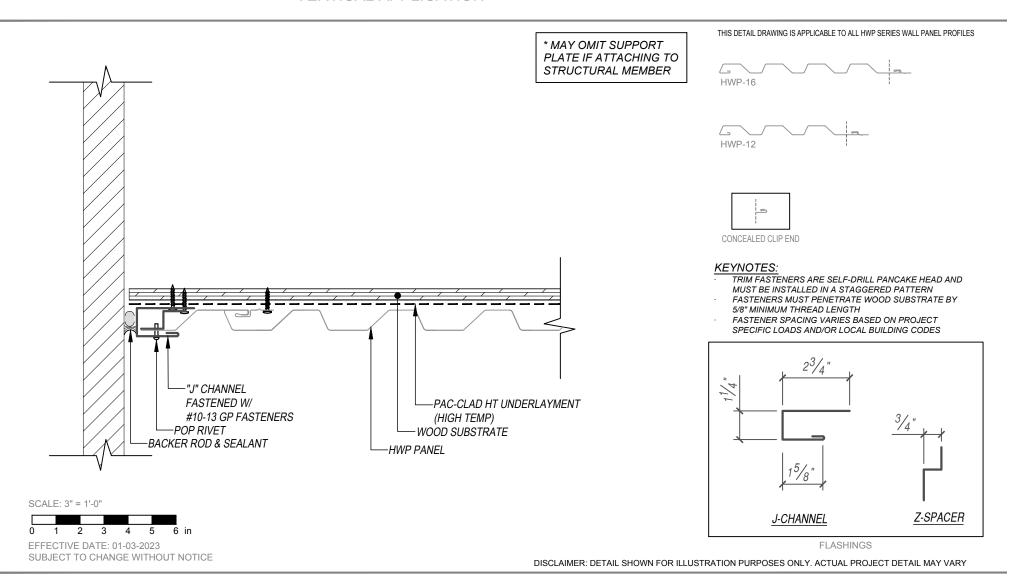

PERCISION SERIES - HWP - WOOD JAMB DETAIL VERTICAL APPLICATION



PRECISION SERIES - HWP



## **PETERSEN ALUMINUM CORPORATION - PAC-CLAD.COM**

HQ: 1005 Tonne Road Elk Grove Village, IL 60007 P: 800-PAC-CLAD F: 800-722-7150 9060 Junction Drive Annapolis Junction, MD 20701 P: 800-344-1400 F: 301-953-7627

## 10551 PAC Road Tyler, TX 75707 P: 800-441-8661 F: 903-581-8592

102 Northpoint Parkway Acworth, GA 30102 P: 800-272-4482 F: 770-420-2533

SALES@PETERSENMAIL.COM

1800 S. 7th Ave., Suite 130 Phoenix, AZ 85007 P: 833-750-1935 F: 602-254-6504

9817 233rd Ave. E, Suite A Bonney Lake, WA 98391 P: 253-501-2450 F: N/A