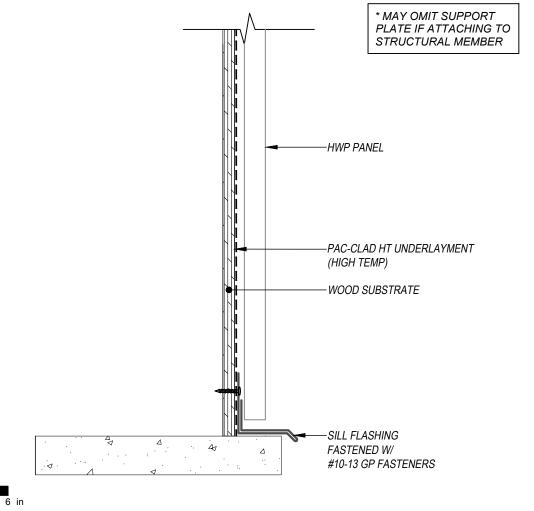

## SILL DETAIL

**VERTICAL APPLICATION** 

PRECISION SERIES - HWP

THIS DETAIL DRAWING IS APPLICABLE TO ALL HWP SERIES WALL PANEL PROFILES

HWP-16

HWP-12

## KEYNOTES:

- TRIM FASTENERS ARE SELF-DRILL PANCAKE HEAD AND MUST BE INSTALLED IN A STAGGERED PATTERN
- FASTENERS MUST PENETRATE WOOD SUBSTRATE BY 5/8" MINIMUM THREAD LENGTH
- FASTENER SPACING VARIES BASED ON PROJECT SPECIFIC LOADS AND/OR LOCAL BUILDING CODES

**FLASHINGS** 

DISCLAIMER: DETAIL SHOWN FOR ILLUSTRATION PURPOSES ONLY, ACTUAL PROJECT DETAIL MAY VARY