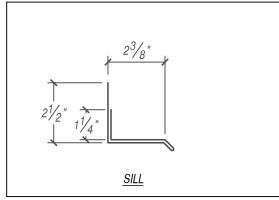

## SILL DETAIL

**VERTICAL APPLICATION** 

PRECISION SERIES - HWP

THIS DETAIL DRAWING IS APPLICABLE TO ALL HWP SERIES WALL PANEL PROFILES

HWP-16

HWP-12

**FLASHINGS** 

DISCLAIMER: DETAIL SHOWN FOR ILLUSTRATION PURPOSES ONLY, ACTUAL PROJECT DETAIL MAY VARY