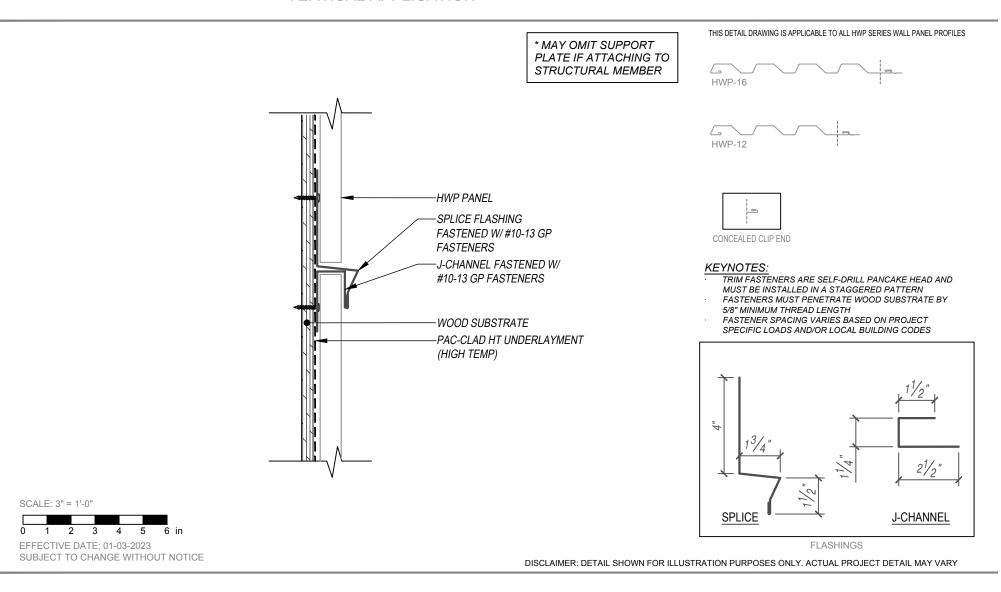

PERCISION SERIES - HWP - WOOD SPLICE DETAIL VERTICAL APPLICATION

PRECISION SERIES - HWP