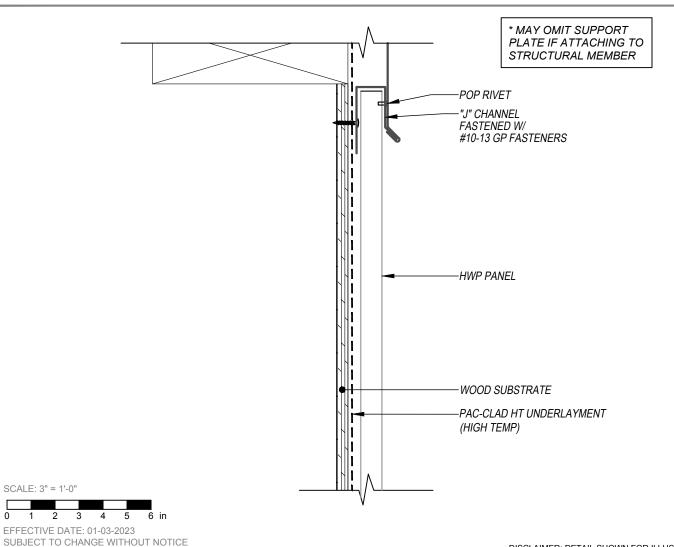

## TOP-OF-WALL DETAIL TIE-IN

**VERTICAL APPLICATION** 

PRECISION SERIES - HWP

THIS DETAIL DRAWING IS APPLICABLE TO ALL HWP SERIES WALL PANEL PROFILES

HWP-16

HWP-12

CONCEALED CLIP END

## KEYNOTES:

- TRIM FASTENERS ARE SELF-DRILL PANCAKE HEAD AND MUST BE INSTALLED IN A STAGGERED PATTERN
- FASTENERS MUST PENETRATE WOOD SUBSTRATE BY 5/8" MINIMUM THREAD LENGTH
- FASTENER SPACING VARIES BASED ON PROJECT SPECIFIC LOADS AND/OR LOCAL BUILDING CODES

**FLASHINGS** 

DISCLAIMER: DETAIL SHOWN FOR ILLUSTRATION PURPOSES ONLY, ACTUAL PROJECT DETAIL MAY VARY