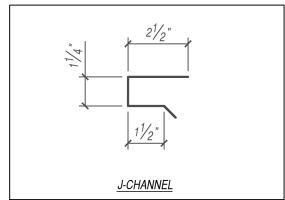

## TOP-OF-WALL DETAIL TIE-IN

**VERTICAL APPLICATION** 

PRECISION SERIES - HWP

THIS DETAIL DRAWING IS APPLICABLE TO ALL HWP SERIES WALL PANEL PROFILES

HWP-16

HWP-12

CONCEALED CLIP END

## KEYNOTES:

- TRIM FASTENERS ARE SELF-DRILL PANCAKE HEAD AND MUST BE INSTALLED IN A STAGGERED PATTERN
- FASTENERS MUST PENETRATE WOOD SUBSTRATE BY 5/8" MINIMUM THREAD LENGTH
- FASTENER SPACING VARIES BASED ON PROJECT SPECIFIC LOADS AND/OR LOCAL BUILDING CODES