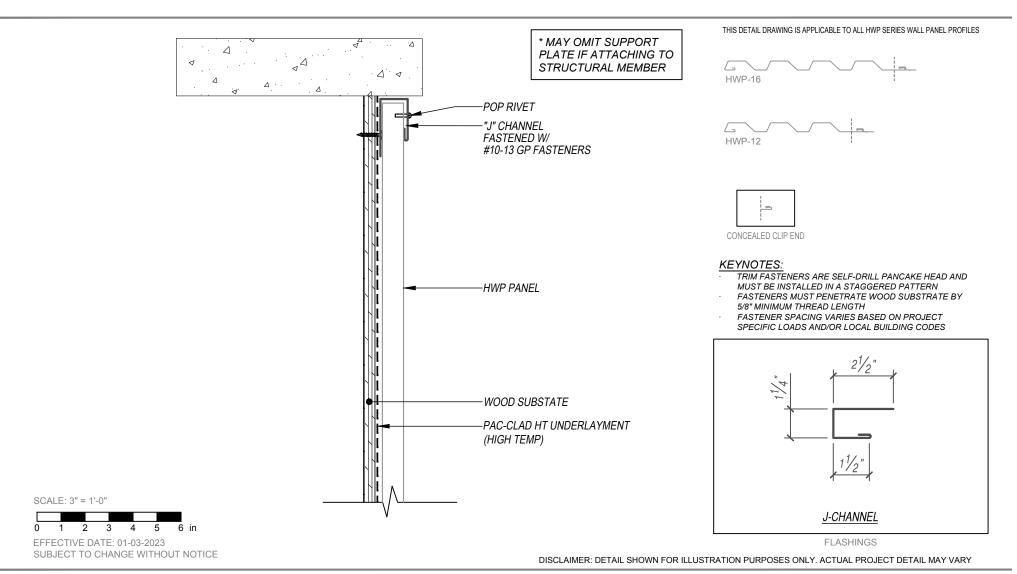

PERCISION SERIES - HWP - WOOD TOP-OF-WALL DETAIL

VERTICAL APPLICATION

PRECISION SERIES - HWP