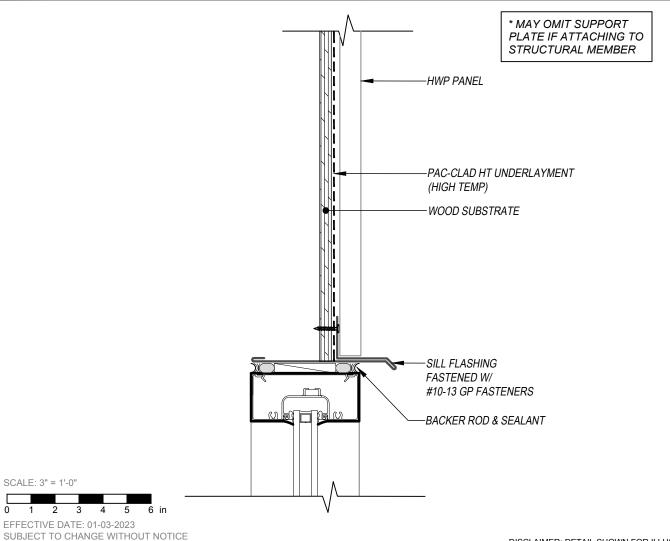

## PERCISION SERIES - HWP - WOOD

## WINDOW HEAD DETAIL

**VERTICAL APPLICATION** 

PRECISION SERIES - HWP

THIS DETAIL DRAWING IS APPLICABLE TO ALL BOX RIB SERIES WALL PANEL PROFILES

HWP-16

HWP-12

## KEYNOTES:

- TRIM FASTENERS ARE SELF-DRILL PANCAKE HEAD AND MUST BE INSTALLED IN A STAGGERED PATTERN
- FASTENERS MUST PENETRATE STEEL SUBSTRATE BY 5/8" MINIMUM THREAD LENGTH

**FLASHINGS** 

DISCLAIMER: DETAIL SHOWN FOR ILLUSTRATION PURPOSES ONLY, ACTUAL PROJECT DETAIL MAY VARY