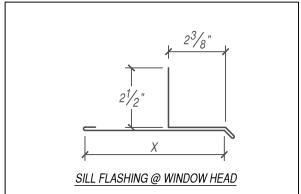

## KEYNOTES:

- TRIM FASTENERS ARE SELF-DRILL PANCAKE HEAD AND MUST BE INSTALLED IN A STAGGERED PATTERN
- FASTENERS MUST PENETRATE STEEL SUBSTRATE BY 5/8" MINIMUM THREAD LENGTH

**FLASHINGS** 

DISCLAIMER: DETAIL SHOWN FOR ILLUSTRATION PURPOSES ONLY, ACTUAL PROJECT DETAIL MAY VARY