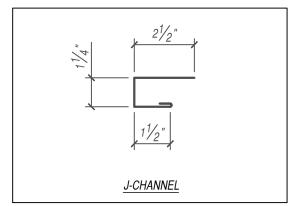

## PERCISION SERIES - HWP - WOOD

## WALL-TO-SOFFIT DETAIL

**VERTICAL APPLICATION** 



PRECISION SERIES - HWP

\* MAY OMIT SUPPORT PLATE IF ATTACHING TO STRUCTURAL MEMBER



THIS DETAIL DRAWING IS APPLICABLE TO ALL HWP SERIES WALL PANEL PROFILES

HWP-16

HWP-12



## KEYNOTES:

- TRIM FASTENERS ARE SELF-DRILL PANCAKE HEAD AND MUST BE INSTALLED IN A STAGGERED PATTERN
- FASTENERS MUST PENETRATE WOOD SUBSTRATE BY 5/8" MINIMUM THREAD LENGTH
- FASTENER SPACING VARIES BASED ON PROJECT SPECIFIC LOADS AND/OR LOCAL BUILDING CODES



**FLASHINGS** 

DISCLAIMER: DETAIL SHOWN FOR ILLUSTRATION PURPOSES ONLY, ACTUAL PROJECT DETAIL MAY VARY

## PETERSEN ALUMINUM CORPORATION - PAC-CLAD.COM

EFFECTIVE DATE: 01-03-2023

SUBJECT TO CHANGE WITHOUT NOTICE

SALES@PETERSENMAIL.COM