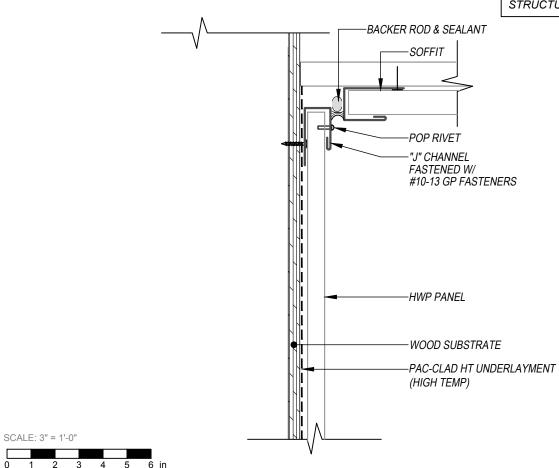

## WALL-TO-SOFFIT DETAIL

**VERTICAL APPLICATION** 

PRECISION SERIES - HWP

\* MAY OMIT SUPPORT PLATE IF ATTACHING TO STRUCTURAL MEMBER

THIS DETAIL DRAWING IS APPLICABLE TO ALL HWP SERIES WALL PANEL PROFILES

## KEYNOTES:

- TRIM FASTENERS ARE SELF-DRILL PANCAKE HEAD AND MUST BE INSTALLED IN A STAGGERED PATTERN
- FASTENERS MUST PENETRATE WOOD SUBSTRATE BY 5/8" MINIMUM THREAD LENGTH
- FASTENER SPACING VARIES BASED ON PROJECT SPECIFIC LOADS AND/OR LOCAL BUILDING CODES