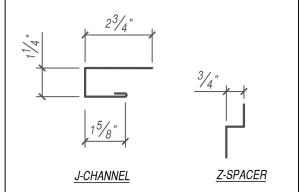

## KEYNOTES:

- TRIM FASTENERS ARE SELF-DRILL PANCAKE HEAD AND MUST BE INSTALLED IN A STAGGERED PATTERN
- FASTENERS MUST PENETRATE WOOD SUBSTRATE BY 5/8" MINIMUM THREAD LENGTH
- FASTENER SPACING VARIES BASED ON PROJECT SPECIFIC LOADS AND/OR LOCAL BUILDING CODES