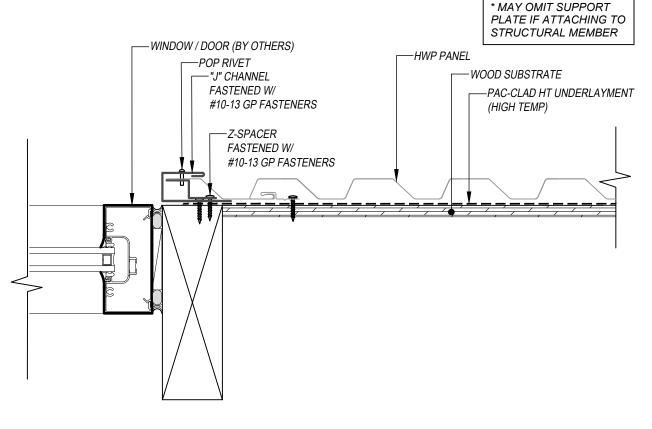

## WINDOW JAMB DETAIL

**VERTICAL APPLICATION** 

PRECISION SERIES - HWP

THIS DETAIL DRAWING IS APPLICABLE TO ALL HWP SERIES WALL PANEL PROFILES

HWP-16

HWP-12

## KEYNOTES:

- TRIM FASTENERS ARE SELF-DRILL PANCAKE HEAD AND MUST BE INSTALLED IN A STAGGERED PATTERN
- FASTENERS MUST PENETRATE WOOD SUBSTRATE BY 5/8" MINIMUM THREAD LENGTH
- FASTENER SPACING VARIES BASED ON PROJECT SPECIFIC LOADS AND/OR LOCAL BUILDING CODES