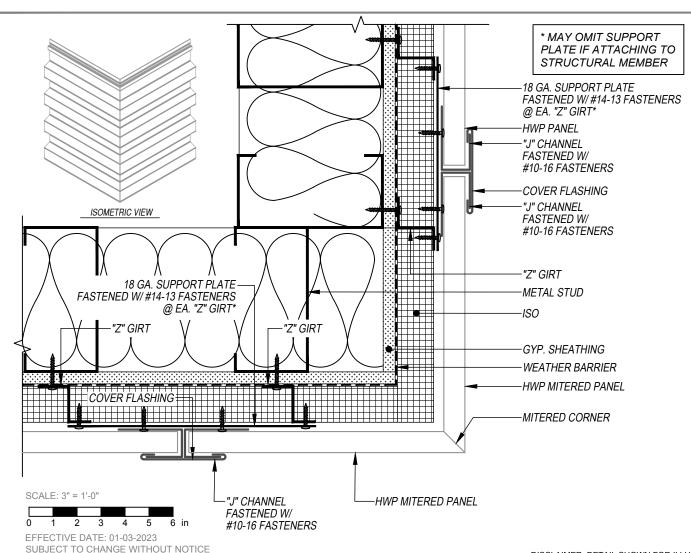

## **OUTSIDE CORNER MITERED DETAIL**

HORIZONTAL APPLICATION

PRECISION SERIES - HWP

THIS DETAIL DRAWING IS APPLICABLE TO ALL HWP SERIES WALL PANEL PROFILES

HWP-16

HWP-12

## KEYNOTES:

- TRIM FASTENERS ARE SELF-DRILL PANCAKE HEAD AND
  MUST BE INSTALLED IN A STAGGERED PATTERN
- FASTENERS MUST PENETRATE STEEL SUBSTRATE BY 5/8" MINIMUM THREAD LENGTH
- FASTENER SPACING VARIES BASED ON PROJECT SPECIFIC LOADS AND/OR LOCAL BUILDING CODES

**FLASHINGS** 

DISCLAIMER: DETAIL SHOWN FOR ILLUSTRATION PURPOSES ONLY, ACTUAL PROJECT DETAIL MAY VARY