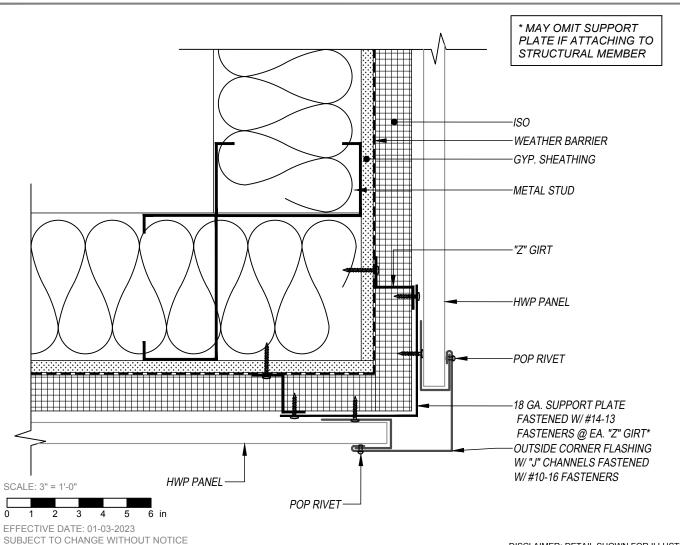

## **OUTSIDE CORNER DETAIL**

HORIZONTAL APPLICATION

PRECISION SERIES - HWP

THIS DETAIL DRAWING IS APPLICABLE TO ALL HWP SERIES WALL PANEL PROFILES

HWP-16

HWP-12

CONCEALED CLIP END

## KEYNOTES:

- TRIM FASTENERS ARE SELF-DRILL PANCAKE HEAD AND
- MUST BE INSTALLED IN A STAGGERED PATTERN
- FASTENERS MUST PENETRATE STEEL SUBSTRATE BY 5/8" MINIMUM THREAD LENGTH
- FASTENER SPACING VARIES BASED ON PROJECT SPECIFIC LOADS AND/OR LOCAL BUILDING CODES

**FLASHINGS** 

DISCLAIMER: DETAIL SHOWN FOR ILLUSTRATION PURPOSES ONLY, ACTUAL PROJECT DETAIL MAY VARY