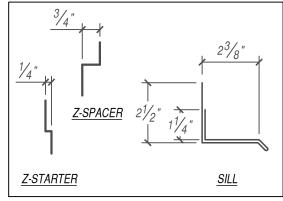

## PERCISION SERIES - HWP - Z-GIRT

## SILL DETAIL

HORIZONTAL APPLICATION

PRECISION SERIES - HWP

THIS DETAIL DRAWING IS APPLICABLE TO ALL HWP SERIES WALL PANEL PROFILES

HWP-16

HWP-12

CONCEALED CLIP END

## KEYNOTES:

- TRIM FASTENERS ARE SELF-DRILL PANCAKE HEAD AND MUST BE INSTALLED IN A STAGGERED PATTERN
- FASTENERS MUST PENETRATE STEEL SUBSTRATE BY 5/8" MINIMUM THREAD LENGTH
- FASTENER SPACING VARIES BASED ON PROJECT SPECIFIC LOADS AND/OR LOCAL BUILDING CODES