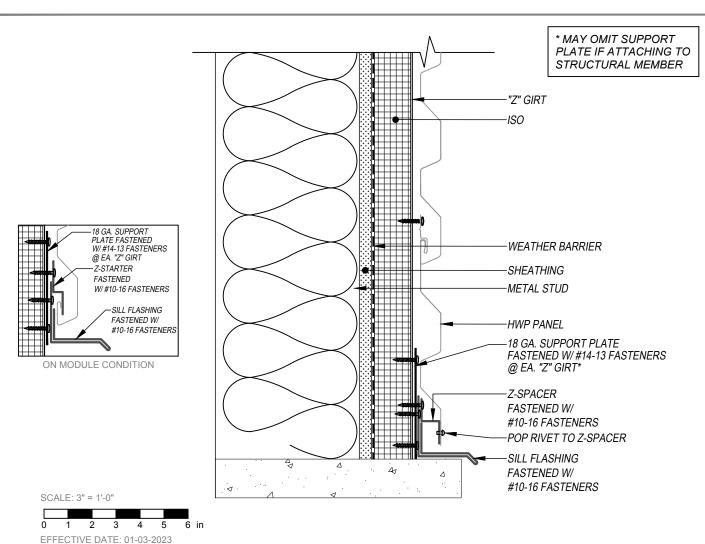

## PERCISION SERIES - HWP - Z-GIRT

## SILL DETAIL

HORIZONTAL APPLICATION

PRECISION SERIES - HWP

THIS DETAIL DRAWING IS APPLICABLE TO ALL HWP SERIES WALL PANEL PROFILES

HWP-16

HWP-12

CONCEALED CLIP END

## KEYNOTES:

- TRIM FASTENERS ARE SELF-DRILL PANCAKE HEAD AND MUST BE INSTALLED IN A STAGGERED PATTERN
- FASTENERS MUST PENETRATE STEEL SUBSTRATE BY 5/8" MINIMUM THREAD LENGTH
- FASTENER SPACING VARIES BASED ON PROJECT SPECIFIC LOADS AND/OR LOCAL BUILDING CODES

FLASHINGS

DISCLAIMER: DETAIL SHOWN FOR ILLUSTRATION PURPOSES ONLY. ACTUAL PROJECT DETAIL MAY VARY