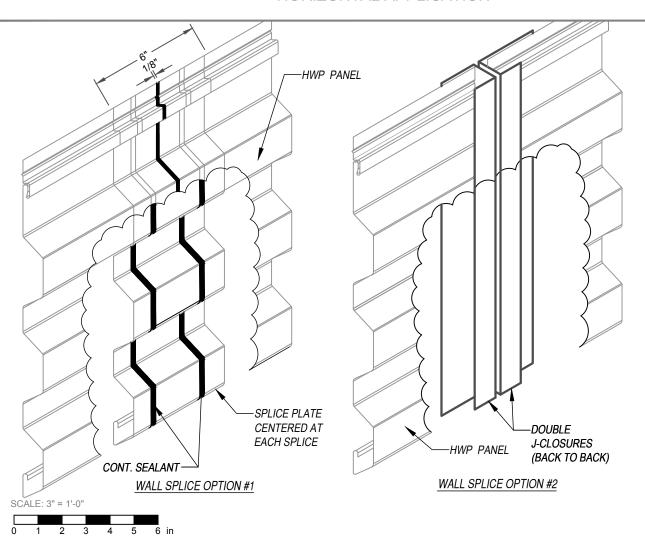

## SPLICE - ISO VIEW DETAIL

HORIZONTAL APPLICATION

PRECISION SERIES - HWP

THIS DETAIL DRAWING IS APPLICABLE TO ALL HWP SERIES WALL PANEL PROFILES

HWP-16

HWP-12

## KEYNOTES:

- TRIM FASTENERS ARE SELF-DRILL PANCAKE HEAD AND
  MUST BE INSTALLED IN A STAGGERED PATTERN
- FASTENERS MUST PENETRATE STEEL SUBSTRATE BY 5/8" MINIMUM THREAD LENGTH
- FASTENER SPACING VARIES BASED ON PROJECT SPECIFIC LOADS AND/OR LOCAL BUILDING CODES