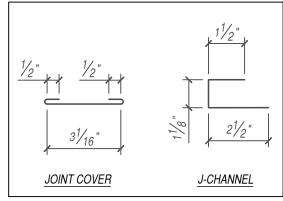

## PERCISION SERIES - HWP - Z-GIRT

## SPLICE - ISO VIEW DETAIL

HORIZONTAL APPLICATION



PRECISION SERIES - HWP



THIS DETAIL DRAWING IS APPLICABLE TO ALL HWP SERIES WALL PANEL PROFILES

HWP-16

HWP-12



## KEYNOTES:

- TRIM FASTENERS ARE SELF-DRILL PANCAKE HEAD AND
  MUST BE INSTALLED IN A STAGGERED PATTERN
- FASTENERS MUST PENETRATE STEEL SUBSTRATE BY 5/8" MINIMUM THREAD LENGTH
- FASTENER SPACING VARIES BASED ON PROJECT SPECIFIC LOADS AND/OR LOCAL BUILDING CODES



FLASHINGS

DISCLAIMER: DETAIL SHOWN FOR ILLUSTRATION PURPOSES ONLY. ACTUAL PROJECT DETAIL MAY VARY

## PETERSEN ALUMINUM CORPORATION - PAC-CLAD.COM

EFFECTIVE DATE: 01-03-2023

SUBJECT TO CHANGE WITHOUT NOTICE