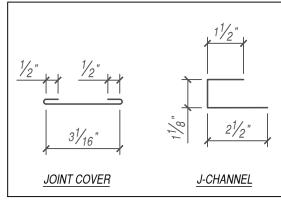

## SPLICE - PLAN VIEW DETAIL

HORIZONTAL APPLICATION

PRECISION SERIES - HWP

THIS DETAIL DRAWING IS APPLICABLE TO ALL HWP SERIES WALL PANEL PROFILES

HWP-16

HWP-12