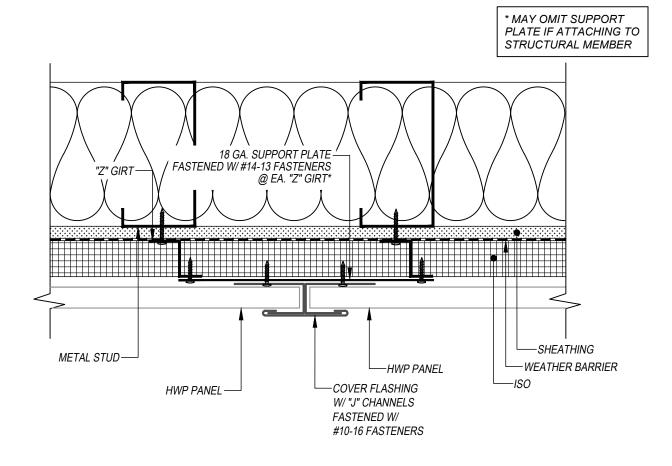

## PERCISION SERIES - HWP - Z-GIRT

## KEYNOTES:

- TRIM FASTENERS ARE SELF-DRILL PANCAKE HEAD AND MUST BE INSTALLED IN A STAGGERED PATTERN
- · FASTENERS MUST PENETRATE STEEL SUBSTRATE BY 5/8" MINIMUM THREAD LENGTH
- FASTENER SPACING VARIES BASED ON PROJECT SPECIFIC LOADS AND/OR LOCAL BUILDING CODES

FLASHINGS

DISCLAIMER: DETAIL SHOWN FOR ILLUSTRATION PURPOSES ONLY. ACTUAL PROJECT DETAIL MAY VARY